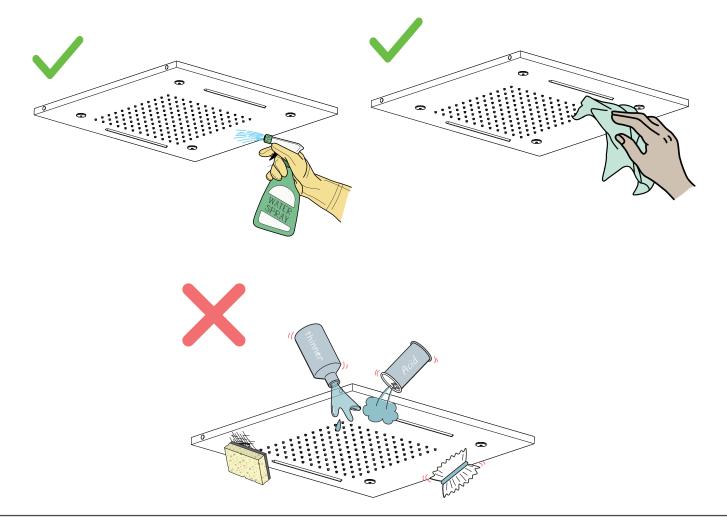

#### Care & Cleaning

1. The product can be cleaned with warm water, a mild soap and a clean soft cloth.

2. Clean progressively and gently.

3. It is not required to use any abrasive cleaning pads, wire wool or cloths to clean the product.

4. Avoid a vigorous cleaning action, as this could contribute to denaturing and dulling
5. Abrasive or strong cleaning products containing ammonia, bleaches, alcohol, dyes, acids (hydrochloric, formic, phosphorus, chlorine or acetic) will be not be affected.
6. If using a spray cleaner, apply the cleaning agent onto a soft cloth, never directly spray onto the product as the cleaner may enter gaps and openings and cause damage. Do not allow the cleaner to remain on the product for a period of time. After cleaning, rinse thoroughly with clean water.