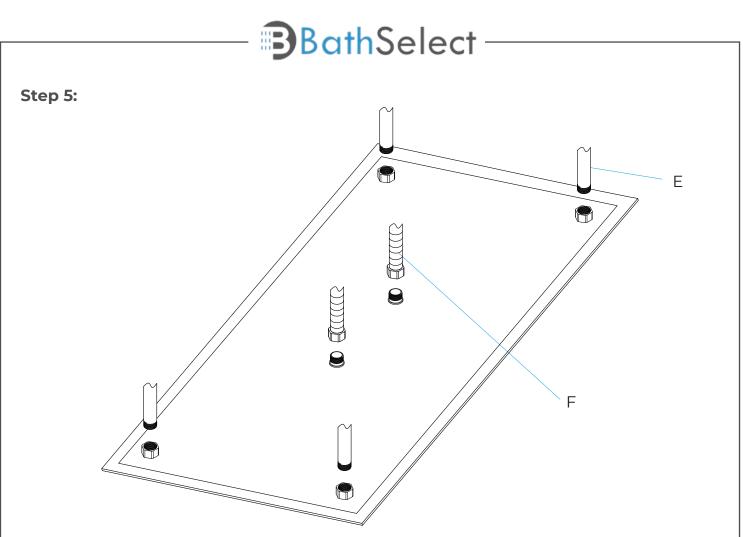

## **Bath**Select

Fixed the top shower with the top shower fixed bar (E), then connect with the inlet hose (F). 2 Inlets for Rainshower are provided in big shower heads so the water disperses equally throughout the showerhead.