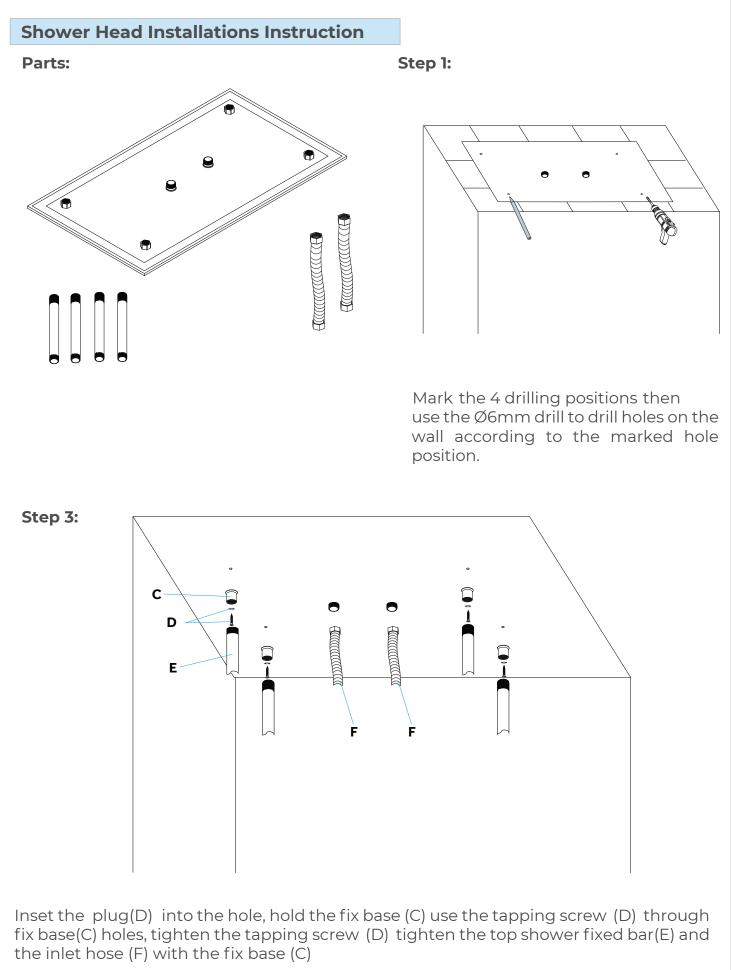

## **Bath**Select

Fixed the top shower with the top shower fixed bar (E), then connect with the inlet hose (F). 2 Inlets for Rainshower are provided in big shower heads so the water disperses equally throughout the showerhead.