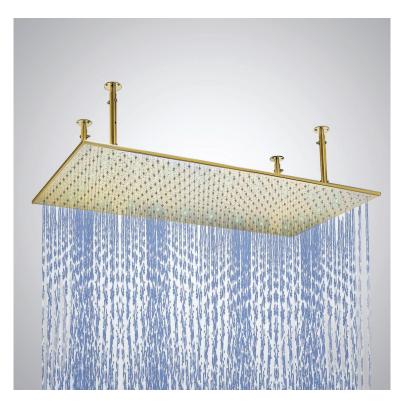

### BATHSELECT 20"X40" LED STAINLESS STEEL RECTANGLE SHOWER HEAD BRUSHED GOLD FINISH INSTALLATION INSTRUCTIONS

BathSelect