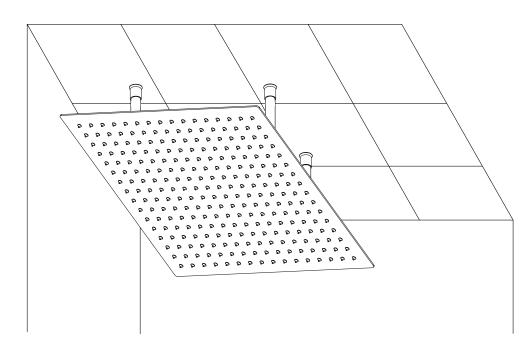

## **Bath**Select

Fixed the top shower with the top shower fixed bar (E), then connect with the inlet hose (F). 2 Inlets for Rainshower are provided in big shower heads so the water disperses equally throughout the showerhead.