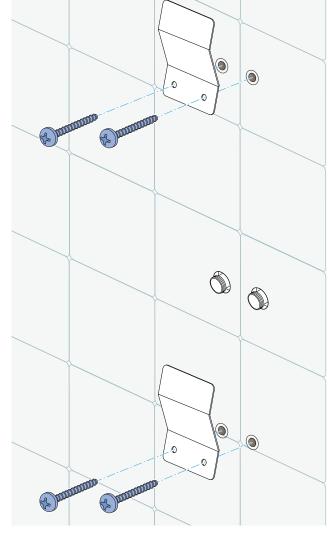

#### Step 2:

Insert the wall plugs inside the holes.

Tighten the screws to the wall with wall mounting brackets

Check water hot and cold water supplies pipe.