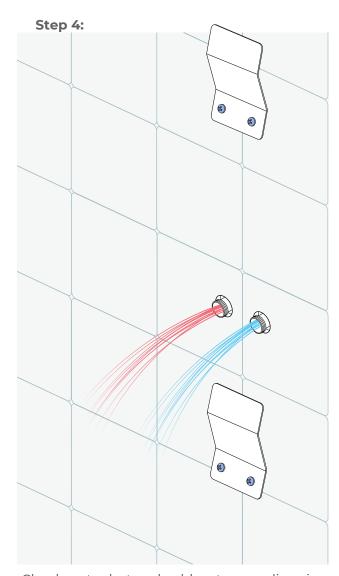

#### Step 2:

Insert the wall plugs inside the holes.

Tighten the screws to the wall with wall mounting brackets

Check water hot and cold water supplies pipe.