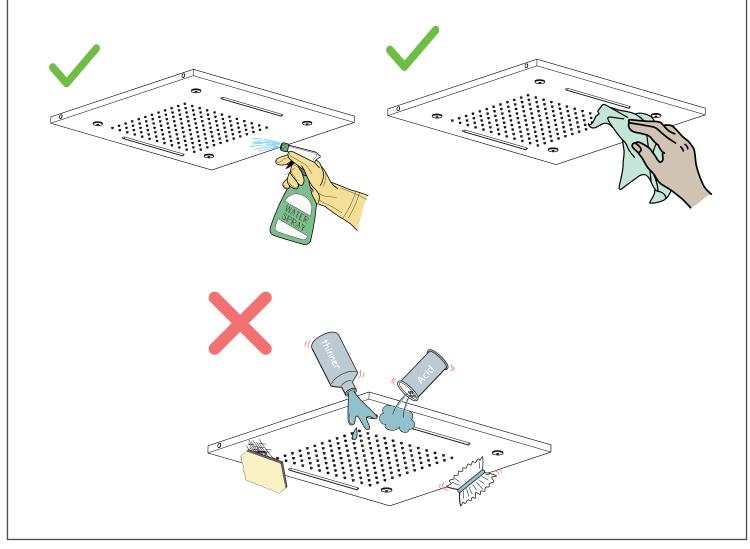

## **Care & Cleaning**

- 1. The product can be cleaned with warm water, a mild soap and a clean soft cloth.
- 2. Clean progressively and gently.
- 3. It is not required to use any abrasive cleaning pads, wire wool or cloths to clean the product.
- 4. Avoid a vigorous cleaning action, as this could contribute to denaturing and dulling
- 5.Abrasive or strong cleaning products containing ammonia, bleaches, alcohol, dyes, acids (hydrochloric, formic, phosphorus, chlorine or acetic) will be not be affected.
- 6. If using a spray cleaner, apply the cleaning agent onto a soft cloth, never directly spray onto the product as the cleaner may enter gaps and openings and cause damage. Do not allow the cleaner to remain on the product for a period of time. After cleaning, rinse thoroughly with clean water.