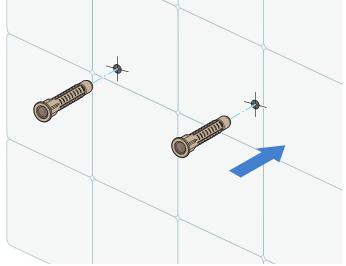

#### Step 2:

Insert the wall plugs inside the holes.

Tighten the screws to the wall with wall mounting brackets

Check water hot and cold water supplies pipe.