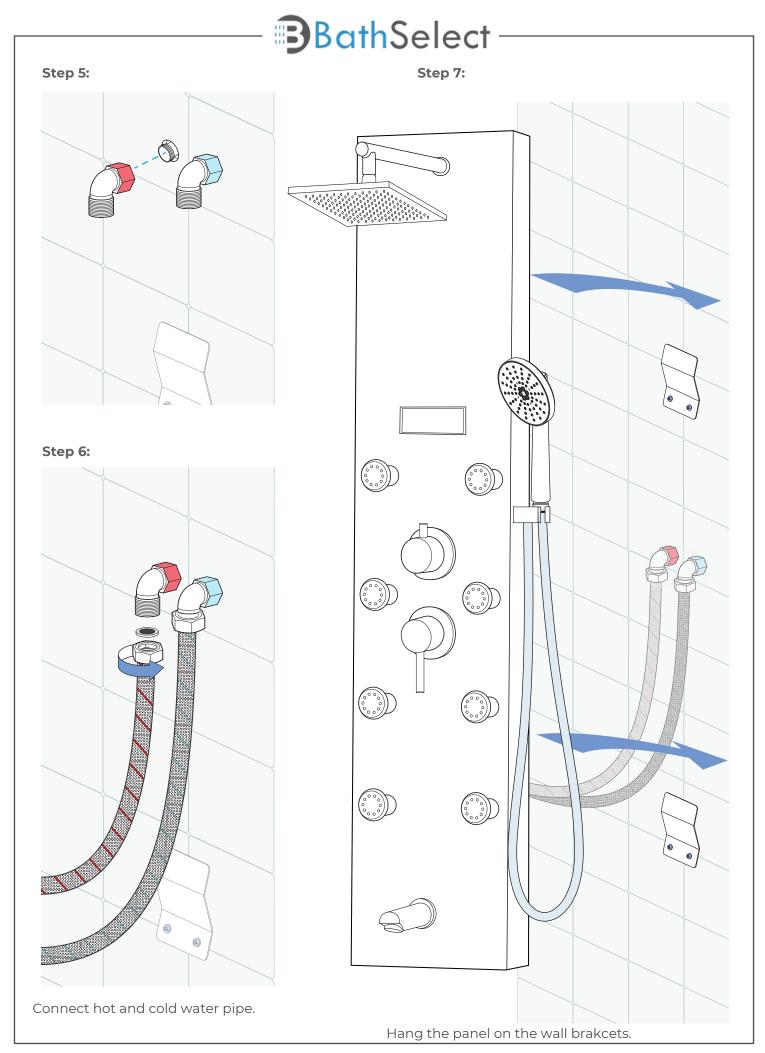

#### Step 2:

Insert the wall plugs inside the holes.

Tighten the screws to the wall with wall mounting brackets

Check water hot and cold water supplies pipe.