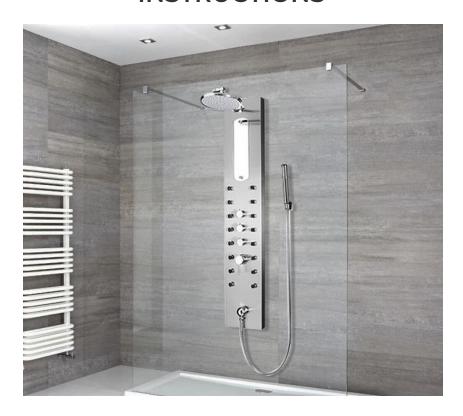

# STAINLESS STEEL SHOWER PANEL RAIN STYLE MASSAGE JETS SYSTEM WITH HANDHELD SHOWER INSTALLATION INSTRUCTIONS