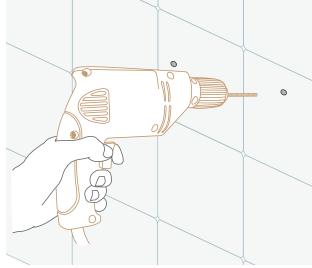

# STAINLESS STEEL SHOWER PANEL RAIN STYLE MASSAGE JETS SYSTEM WITH HANDHELD SHOWER INSTALLATION INSTRUCTIONS



#### PRIOR TO INSTALLATION

Please read installation instructions below. All plumbing should be installed in accordance with applicable building codes and regulations.

Unpack and inspect the items for any shipping damages. If you find damages, do not install.

All products must be installed by a professional and certified plumber otherwise warranty may be voided.

## POSSIBLE TOOLS REQUIRED\*



\*not included



#### **Installation Instructions**

#### Step 1:



Drill holes in the wall

#### Step 2:



Insert the wall plugs inside the holes.





Tighten the screws to the wall with wall mounting brackets



Check water hot and cold water supplies pipe.





### **General Information**

All products manufactured and supplied by BathSelect are safe and comply to legislative requirements. Providing they are installed correctly and receive regular maintenance in accordance with these instructions your user experience will not be affected.

## **Care & Cleaning**

- 1. The product can be cleaned with warm water, a mild soap and a clean soft cloth.
- 2. Clean progressively and gently.
- 3. It is not required to use any abrasive cleaning pads, wire wool or cloths to clean the product.
- 4. Avoid a vigorous cleaning action, as this could contribute to d