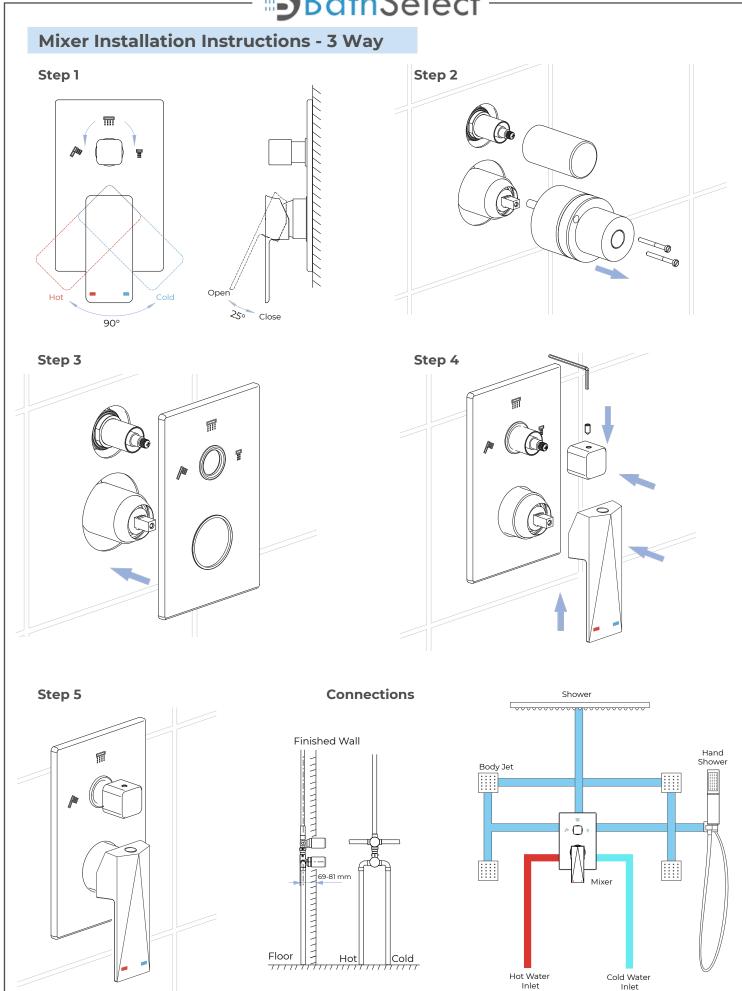

#### **Mixer Installation Instructions - 2 Way** Step 1 Step 2 Open 250 Close 90° Step 3 Step 4 Step 5 Connections Shower Finished Wall Hand Mixer Shower 69-81 mm Floor Hot Cold Hot Water Cold Water Inlet