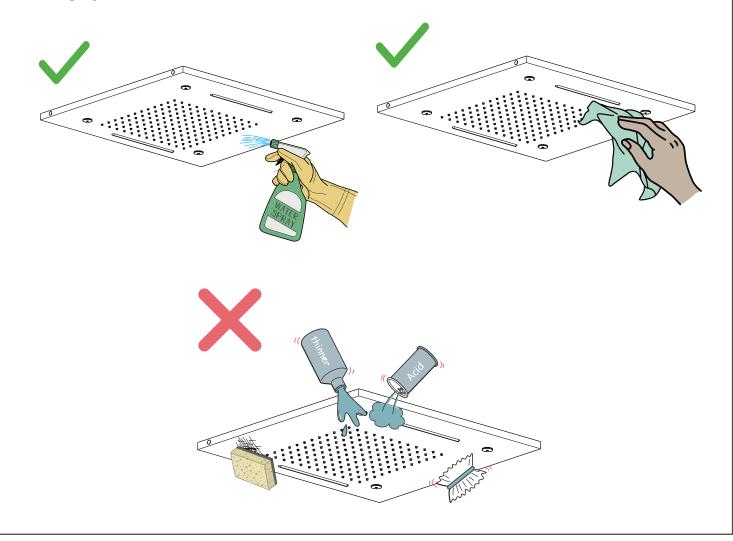

### **Care & Cleaning**

- 1. The product can be cleaned with warm water, a mild soap and a clean soft cloth.
- 2. Clean progressively and gently.
- 3. It is not required to use any abrasive cleaning pads, wire wool or cloths to clean the product.
- 4. Avoid a vigorous cleaning action, as this could contribute to denaturing and dulling
- 5. Abrasive or strong cleaning products containing ammonia, bleaches, alcohol, dyes, acids (hydrochloric, formic, phosphorus, chlorine or acetic) will be not be affected.
- 6. If using a spray cleaner, apply the cleaning agent onto a soft cloth, never directly spray onto the product as the cleaner may enter gaps and openings and cause damage. Do not allow the cleaner to remain on the product for a period of time. After cleaning, rinse thoroughly with clean water.