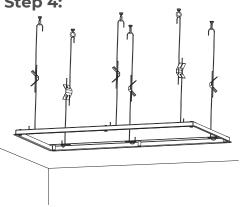

## **Shower Head Installations Instruction**

Step 1:

Step 2:

Step 3:

Step 4:

Step 6:

Step 7:

Step 8: