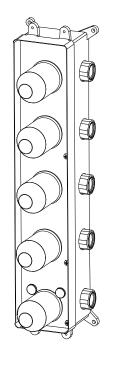

# 27\*15 IN RECESSED CEILING MOUNT LED 4 FUNCTIONS SHOWER SYSTEM INSTALLATION INSTRUCTIONS



#### PRIOR TO INSTALLATION

Please read installation instructions below. All plumbing should be installed in accordance with applicable building codes and regulations.

Unpack and inspect the items for any shipping damages. If you find damages, do not install.

All products must be installed by a professional and certified plumber otherwise warranty may be voided.

## POSSIBLE TOOLS REQUIRED\*



\*not included

# **Bath**Select -

## **Shower Head Installations Instruction**

Step 1:



Step 2:



Step 3:



Step 4:





Step 6:



Step 7:



Step 8:





#### **Mixer Installations Instructions**

### Step 1





#### **Step 3 (Connection)**



Hot water

Cold water





#### **General Information**

All products manufactured and supplied by BathSelect are safe and comply to legislative requirements. Providing they are installed correctly and receive regular maintenance in accordance with these instructions your user experience will not be affected.

### **Care & Cleaning**

- 1. The product can be cleaned with warm water, a mild soap and a clean soft cloth.
- 2. Clean progressively and gently.
- 3. It is not required to use any abrasive cleaning pads, wire wool or cloths to clean the product.
- 4. Avoid a vigorous cleaning action, as this could contribute to denaturing and dulling
- 5. Abrasive or strong cleaning products containing ammonia, bleaches, alcohol, dyes, acids (hydrochloric, formic