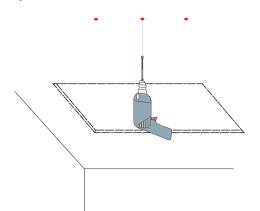

## **Shower Head Installations Instruction**

Step 1:

Step 2:

Step 3:

Step 4:

Step 6:

Step 7:

Step 8: