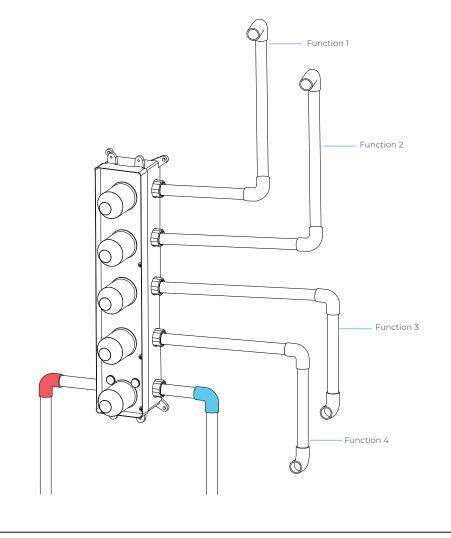

# 27\*15 IN RECESSED CEILING MOUNT LED 4 FUNCTIONS SHOWER SYSTEM INSTALLATION INSTRUCTIONS



#### PRIOR TO INSTALLATION

Please read installation instructions below. All plumbing should be installed in accordance with applicable building codes and regulations.

Unpack and inspect the items for any shipping damages. If you find damages, do not install.

All products must be installed by a professional and certified plumber otherwise warranty may be voided.

## POSSIBLE TOOLS REQUIRED\*



\*not included

# **Bath**Select -

## **Shower Head Installations Instruction**

Step 1:



Step 2:



Step 3:



Step 4:





Step 6:



Step 7:



Step 8:





#### **Mixer Installations Instructions**

### Step 1





#### **Step 3 (Connection)**



Hot water

Cold water





#### **General Information**

All products manufactured and supplied by BathSelect are safe and comply to legislative requirements. Providing they are installed correctly and receive regular maintenance in accordance with these instructions your user experience will not be affected.

### **Care & Cleaning**

- 1. The product can be cleaned with warm water, a mild soap and a clean soft cloth.
- 2. Clean progressively and gently.
- 3. It is not required to use any abrasive cleaning pads, wire wool or cloths to clean the product.
- 4. Avoid a vigorous cleaning action, as this could contribute to denaturing and dulling
- 5. Abrasive or strong cleaning products containing ammonia, bleaches, alcohol, dyes, acids (hydrochloric, formic, phosphorus, chlorine or acetic)