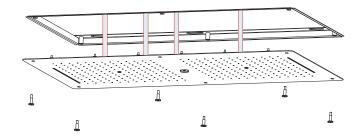

## **Shower Head Installations Instruction**

Step 1:

Step 2:

Step 3:

Step 4:

Step 6:

Step 7:

Step 8: