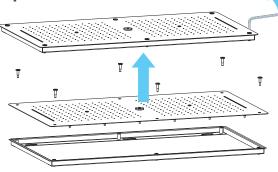

## **Shower Head Installations Instruction**

Step 1:

Step 2:

Step 3:

Step 4:

Step 6:

Step 7:

Step 8: