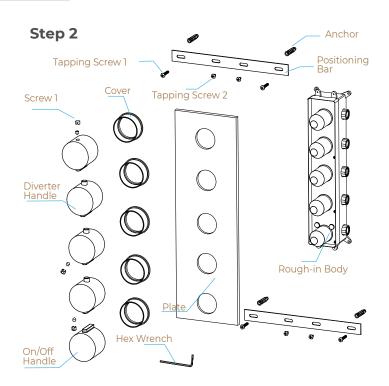

# 27\*15 IN RECESSED CEILING MOUNT LED 4 FUNCTIONS SHOWER SYSTEM INSTALLATION INSTRUCTIONS



#### PRIOR TO INSTALLATION

Please read installation instructions below. All plumbing should be installed in accordance with applicable building codes and regulations.

Unpack and inspect the items for any shipping damages. If you find damages, do not install.

All products must be installed by a professional and certified plumber otherwise warranty may be voided.

## POSSIBLE TOOLS REQUIRED\*



\*not included

# **Bath**Select -

## **Shower Head Installations Instruction**

Step 1:



Step 2:



Step 3:



Step 4:





Step 6:



Step 7:



Step 8:





#### **Mixer Installations Instructions**

### Step 1





#### **Step 3 (Connection)**



Hot water

Cold water





#### **General Information**

All products manufactured and supplied by BathSelect are safe and comply to legislative requirements. Providing they are installed correctly and receive regular maintenance in accordance with these instructions your user experience will not be affected.

### **Care & Cleaning**

- 1. The product can be cleaned with warm water, a mild soap and a clean soft cloth.
- 2. Clean progressively and gently.
- 3. It is not required to use any abrasive cleaning pads, wire wool or cloths to clean the product.
- 4. Avoid a vigorous cleaning action, as this could contribute to denaturing and dulling
- 5. Abrasive or strong cleaning products containing ammonia, bleaches, alcohol, dyes, acids (hydrochloric, formic,