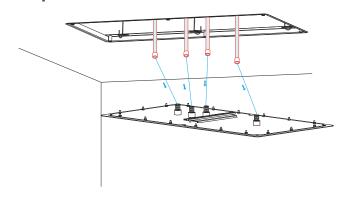

## **Shower Head Installations Instruction**

Step 1:

Step 2:

Step 3:

Step 4:

Step 6:

Step 7:

Step 8: