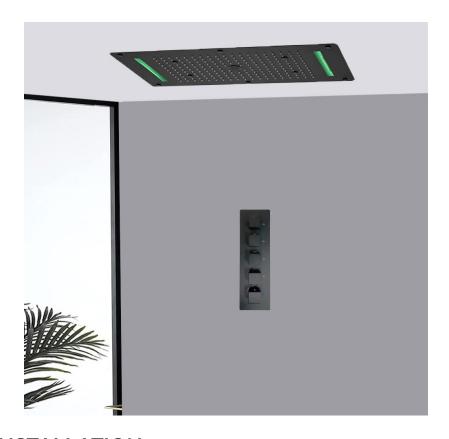

# 27\*15 IN RECESSED CEILING MOUNT LED 4 FUNCTIONS SHOWER SYSTEM INSTALLATION INSTRUCTIONS