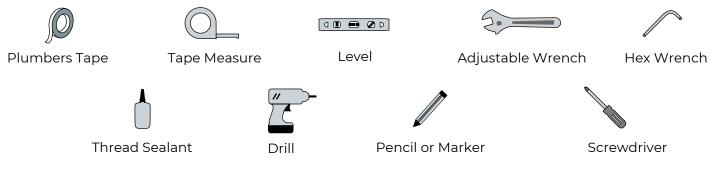

# 27\*15 IN RECESSED CEILING MOUNT LED 4 FUNCTIONS SHOWER SYSTEM INSTALLATION INSTRUCTIONS



#### PRIOR TO INSTALLATION

Please read installation instructions below. All plumbing should be installed in accordance with applicable building codes and regulations.

Unpack and inspect the items for any shipping damages. If you find damages, do not install.

All products must be installed by a professional and certified plumber otherwise warranty may be voided.

## POSSIBLE TOOLS REQUIRED\*



\*not included

# **Bath**Select -

## **Shower Head Installations Instruction**

Step 1:



Step 2:



Step 3:



Step 4:





Step 6:



Step 7:



Step 8:





#### **Mixer Installations Instructions**

### Step 1





#### **Step 3 (Connection)**



Hot water

Cold water





#### **General Information**

All products manufactured and supplied by BathSelect are safe and comply to legislative requirements. Providing they are installed correctly and receive regular maintenance in accordance with these instructions your user experience will not be affected.

### **Care & Cleaning**

- 1. The product can be cleaned with warm water, a mild soap and a clean soft cloth.
- 2. Clean progressively and gently.
- 3. It is not required to use any abrasive cleaning pads, wire wool or cloths to cle