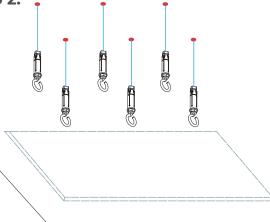

## **Shower Head Installations Instruction**

Step 1:

Step 2:

Step 3:

Step 4:

Step 6:

Step 7:

Step 8: