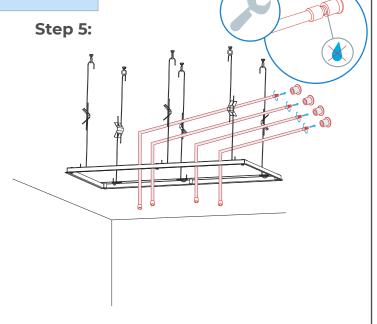

## **Shower Head Installations Instruction**

Step 1:

Step 2:

Step 3:

Step 4:

Step 6:

Step 7:

Step 8: