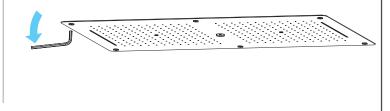

## **Shower Head Installations Instruction**

Step 1:

Step 2:

Step 3:

Step 4:

Step 6:

Step 7:

Step 8: