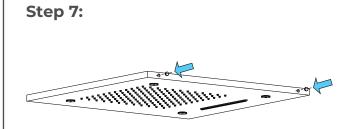

# - **Bath**Select -

## LUNA RECESSED SHOWER HEAD WITH SINGLE COLOR LED SHOWER HEAD IN CHROME FINISH INSTALLATION INSTRUCTIONS



### PRIOR TO INSTALLATION

Please read installation instructions below. All plumbing should be installed in accordance with applicable building codes and regulations.

Unpack and inspect the items for any shipping damages. If you find damages, do not install.

All products must be installed by a professional and certified plumber otherwise warranty may be voided.







## **B**athSelect





Step 9:



Step 10:

Step 8:





# **B**athSelect

### **General Information**

All products manufactured and supplied by BathSelect are safe and comply to legislative requirements. Providing they are installed correctly and receive regular maintenance in accordance with these instructions your user experience will not be affected

### Care & Cleaning

1. The product can be cleaned with warm water, a mild soap and a clean soft cloth.

2. Clean progressively and gently.

3. It is not required to use any abrasive cleaning pads, wire wool or cloths to clean the product.

4. Avoid a vigorous cleaning action, as this could contribute to denaturing and dulling
5. Abrasive or strong cleaning products containing ammonia, bleaches, alcohol, dyes, acids (hydrochloric, formic, phosphorus, chlori