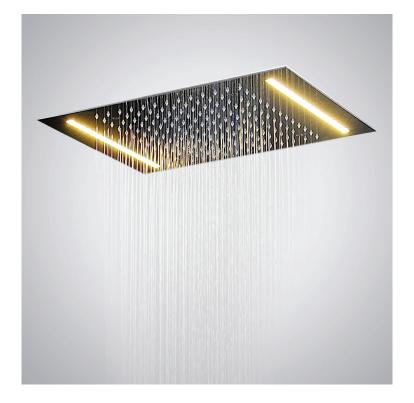

## LUNA RECESSED SHOWER HEAD WITH SINGLE COLOR LED SHOWER HEAD IN CHROME FINISH INSTALLATION INSTRUCTIONS