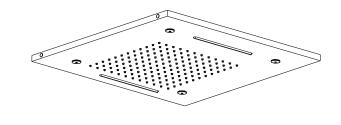

## LUNA RECESSED SHOWER HEAD WITH SINGLE COLOR LED SHOWER HEAD IN CHROME FINISH INSTALLATION INSTRUCTIONS