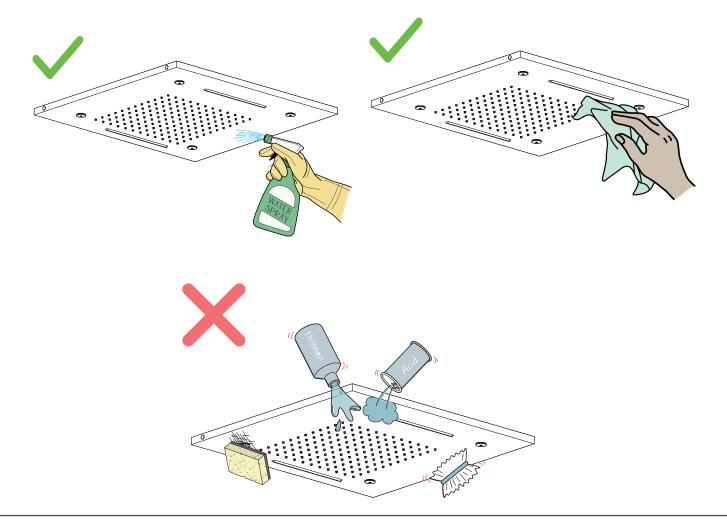

### Care & Cleaning

1. The product can be cleaned with warm water, a mild soap and a clean soft cloth.

2. Clean progressively and gently.

3. It is not required to use any abrasive cleaning pads, wire wool or cloths to clean the product.

4. Avoid a vigorous cleaning action, as this could contribute to denaturing and dulling
5. Abrasive or strong cleaning products containing ammonia, bleaches, alcohol, dyes, acids (hydrochloric, formic, phosphorus, chlorine or acetic) will be not be affected.
6. If using a spray cleaner, apply the cleaning agent onto a soft cloth, never directly spray onto the product as the cleaner may enter gaps and openings and cause damage. Do not allow the cleaner to remain on the product for a period of time. After cleaning, rinse thoroughly with clean water.