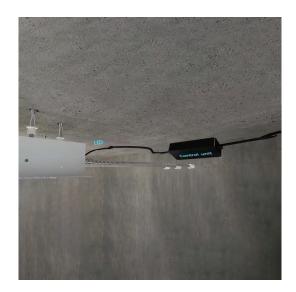

# - **Bath**Select -

## LUNA RECESSED SHOWER HEAD WITH SINGLE COLOR LED SHOWER HEAD IN CHROME FINISH INSTALLATION INSTRUCTIONS



### PRIOR TO INSTALLATION

Please read installation instructions below. All plumbing should be installed in accordance with applicable building codes and regulations.

Unpack and inspect the items for any shipping damages. If you find damages, do not install.

All products must be installed by a professional and certified plumber otherwise warranty may be voided.







## **B**athSelect





Step 9:



Step 10:

Step 8:





# **B**athSelect

### **General Information**

All products manufactured and supplied by BathSelect are safe and comply to legislative requirements. Providing they are installed correctly and receive regular maintenance in accordance with these instructions your user experience will not be affected

### Care & Cleaning

1. The product can be cleaned with warm water, a mild soap and a clean soft cloth.

2. Clean progressively and gently.

3. It is not required to use any abrasive cleaning pads, wire wool or cloths to clean the product.

4. Avoid a vigorous cleaning action, as this could contribute to denaturing and dulling
5. Abrasive or strong cleaning products containing ammonia, bleaches, alcohol, dyes, acids (hydrochloric, formic, phosphorus, chlorine or acetic) will be not be affec