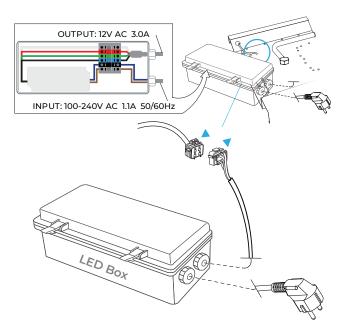

# - **Bath**Select -

## LUNA RECESSED SHOWER HEAD WITH SINGLE COLOR LED SHOWER HEAD IN CHROME FINISH INSTALLATION INSTRUCTIONS



### PRIOR TO INSTALLATION

Please read installation instructions below. All plumbing should be installed in accordance with applicable building codes and regulations.

Unpack and inspect the items for any shipping damages. If you find damages, do not install.

All products must be installed by a professional and certified plumber otherwise warranty may be voided.







## **B**athSelect





Step 9:



Step 10:

Step 8:





# **B**athSelect

### **General Information**

All products manufactured and supplied by BathSelect are safe and comply to legislative requirements. Providing they are installed correctly and receive regular maintenance in accordance with these instructions your user experience will not be affected

### Care & Cleaning

1. The product can be cleaned with warm water, a mild soap and a clean soft cloth.

2. Clean progressively and gently.

3. It is not required to use any abrasive cleaning pads, wire wool or cloths to clean the product.

4. Avoid a vigorous cleaning action, as this could contribute to denaturing and dulling
5. Abrasive or strong cleaning products containing ammonia, bleaches, alcohol, dyes, acids (hydrochloric, formic, phosphorus, chlorine or acetic)