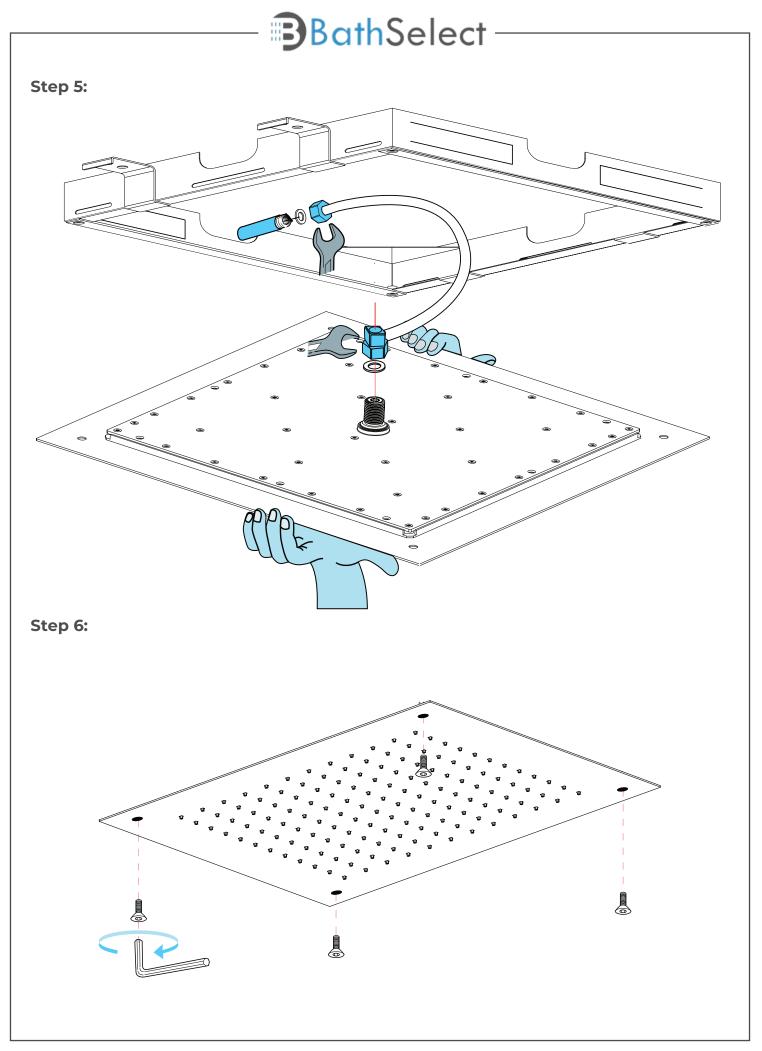

### PRIOR TO INSTALLATION

Please read installation instructions below. All plumbing should be installed in accordance with applicable building codes and regulations.

Unpack and inspect the items for any shipping damages. If you find damages, do not install.

All products must be installed by a professional and certified plumber otherwise warranty may be voided.