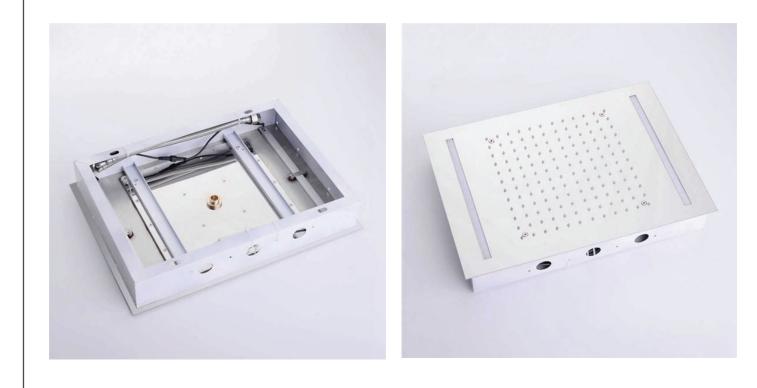

## LUNA RECESSED SHOWER HEAD WITH SINGLE COLOR LED SHOWER HEAD IN CHROME FINISH INSTALLATION INSTRUCTIONS