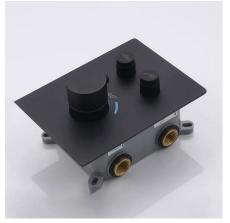

# 20\*40 MATTE BLACK CEILING MOUNT SHOWER HEAD WITH 2-WAY CONCEALED THERMOSTATIC MIXER SHOWER SET WITH HANDHELD SHOWER SPECIFICATIONS



## **Shower Head**



#### **Mixer Connections**





#### **Hand Shower**



Flow Rate: 2.0 GPM / 7.6 LPM

All dimensions and specifications are nominal and may vary. Use actual products for accuracy in critical situations.





## **Shower Mixer**

## **Hand Shower**



Flow Rate: 2.0 GPM / 7.6 LPM

## **Body Jet**





#### **FEATURES**

Material: Brass Base Plate Height: 5-1/8"

Base Plate Width: 5-1/8" Jet Surface Area: 3-1/8" Surface Depth: 1/4" Adjustment Angle: 5° Male NPT Connection: 1/2"

Maximum Flow Rate: 2.5 GPM (9.5L/min) max @ 80 psi