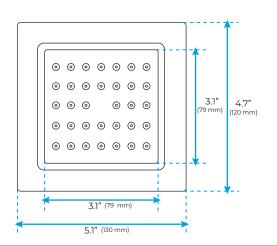

## **Body Jet**

#### **FEATURES**

Material: Brass Base Plate Height: 5-1/8"

Base Plate Width: 5-1/8" Jet Surface Area: 3-1/8" Surface Depth: 1/4" Adjustment Angle: 5° Male NPT Connection: 1/2"

Maximum Flow Rate: 2.5 GPM (9.5L/min) max @ 80 psi