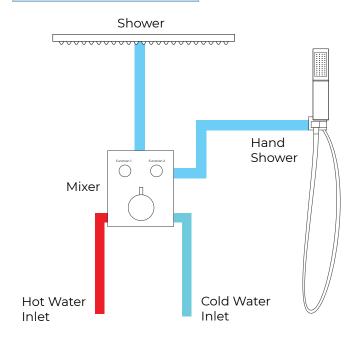

#### **Mixer Connections**

#### **Hand Shower**

Flow Rate: 2.0 GPM / 7.6 LPM

All dimensions and specifications are nominal and may vary. Use actual products for accuracy in critical situations.

## **Shower Mixer**

## **Hand Shower**

Flow Rate: 2.0 GPM / 7.6 LPM