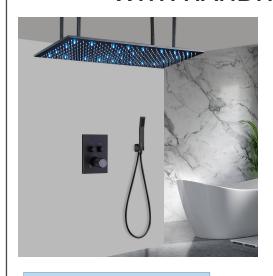

# 20\*40 MATTE BLACK CEILING MOUNT SHOWER HEAD WITH 2-WAY CONCEALED THERMOSTATIC MIXER SHOWER SET WITH HANDHELD SHOWER SPECIFICATIONS