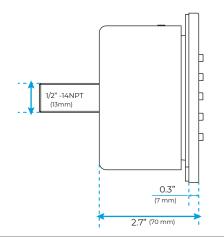

# 20\*40 MATTE BLACK CEILING MOUNT SHOWER HEAD WITH 2-WAY CONCEALED THERMOSTATIC MIXER SHOWER SET WITH HANDHELD SHOWER SPECIFICATIONS



## **Shower Head**



#### **Mixer Connections**





#### **Hand Shower**



Flow Rate: 2.0 GPM / 7.6 LPM

All dimensions and specifications are nominal and may vary. Use actual products for accuracy in critical situations.





## **Shower Mixer**

## **Hand Shower**



Flow Rate: 2.0 GPM / 7.6 LPM

## **Body Jet**





#### **FEATURES**

Material: Brass Base Plate Height: 5-1/8"

Base Plate Width: 5-1/8" Jet Surface Area: 3-1/8" Surface Depth: 1/4" Adjustment Angle: 5° Male NPT Connection: 1/2"

Maximum Flow Rate: 2.5 GPM (9.5L/min) max @ 80 psi