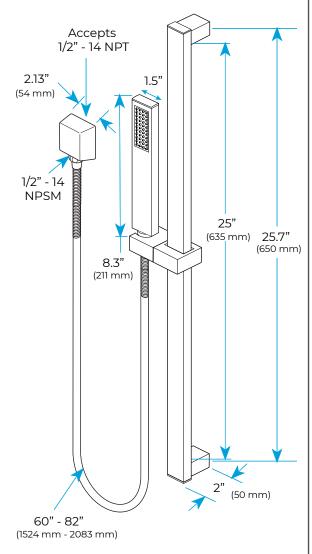

#### **Hand Shower**

Flow Rate: 2.0 GPM / 7.6 LPM

All dimensions and specifications are nominal and may vary. Use actual products for accuracy in critical situations.

## **Hand Shower**

Flow Rate: 2.0 GPM / 7.6 LPM