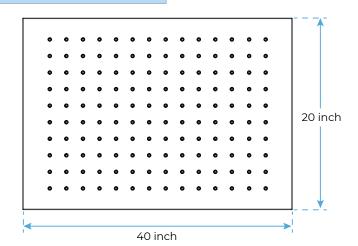

# 20\*40 MATTE BLACK CEILING MOUNT SHOWER HEAD WITH 2-WAY CONCEALED THERMOSTATIC MIXER SHOWER SET WITH HANDHELD SHOWER SPECIFICATIONS



## **Shower Head**



#### **Mixer Connections**





#### **Hand Shower**



Flow Rate: 2.0 GPM / 7.6 LPM

All dimensions and specifications are nominal and may vary. Use actual products for accuracy in critical situations.





## **Shower Mixer**

## **Hand Shower**



Flow Rate: 2.0 GPM / 7.6 LPM

## **Body Jet**





#### **FEATURES**

Material: Brass Base Plate Height: 5-1/8"

Base Plate Width: 5-1/8" Jet Surface Area: 3-1/8" Surface Depth: 1/4" Adjustment Angle: 5° Male NPT Connection: 1/2"

Maximum Flow Rate: 2.5 GPM (9.5L/min) max @ 80 psi