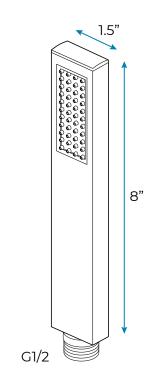

#### **Hand Shower**

Flow Rate: 2.0 GPM / 7.6 LPM

All dimensions and specifications are nominal and may vary. Use actual products for accuracy in critical situations.

## **Hand Shower**

Flow Rate: 2.0 GPM / 7.6 LPM