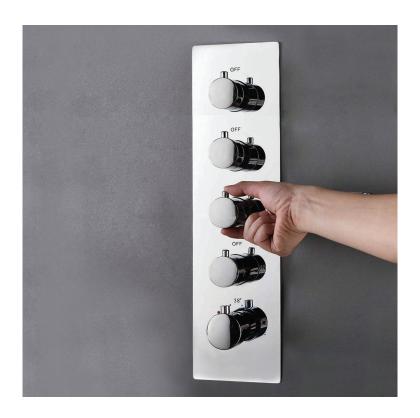

# FOUR FUNCTION VERTICAL CHROME DIVERTER SHOWER CONTROLLER MIXER INSTALLATION INSTRUCTIONS