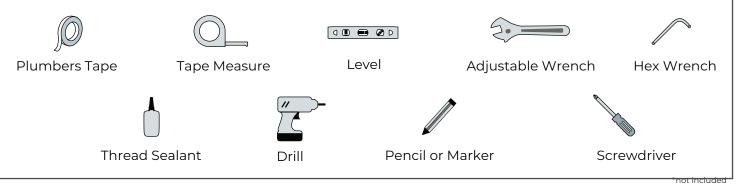

# FOUR FUNCTION VERTICAL CHROME DIVERTER SHOWER CONTROLLER MIXER INSTALLATION INSTRUCTIONS



#### PRIOR TO INSTALLATION

Please read installation instructions below. All plumbing should be installed in accordance with applicable building codes and regulations.

Unpack and inspect the items for any shipping damages. If you find damages, do not install.

All products must be installed by a professional and certified plumber otherwise warranty may be voided.

## POSSIBLE TOOLS REQUIRED\*





### **Mixer Installations Instructions**

### Step 1





### **Step 3 (Connection)**



Hot water

Cold water