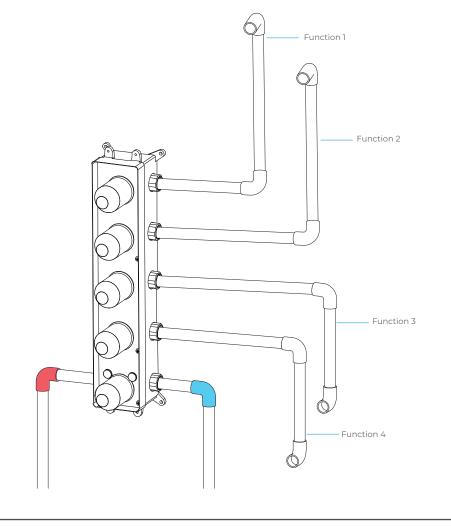

### **Mixer Installations Instructions**

### Step 1

### **Step 3 (Connection)**

Hot water

Cold water