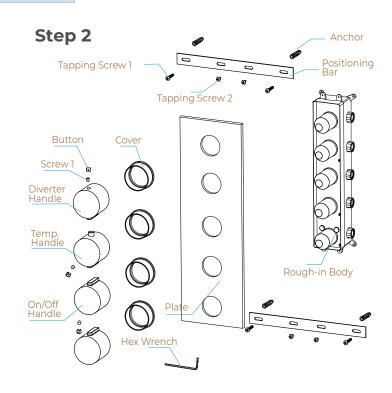

# FOUR FUNCTION VERTICAL CHROME DIVERTER SHOWER CONTROLLER MIXER INSTALLATION INSTRUCTIONS



#### PRIOR TO INSTALLATION

Please read installation instructions below. All plumbing should be installed in accordance with applicable building codes and regulations.

Unpack and inspect the items for any shipping damages. If you find damages, do not install.

All products must be installed by a professional and certified plumber otherwise warranty may be voided.

## POSSIBLE TOOLS REQUIRED\*





### **Mixer Installations Instructions**

### Step 1





### **Step 3 (Connection)**



Hot water

Cold water