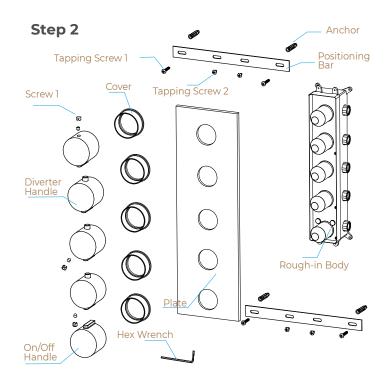

# 4 FUNCTIONS MATTE BLACK WALL MOUNT VERTICAL SHOWER MIXER INSTALLATION INSTRUCTIONS



#### PRIOR TO INSTALLATION

Please read installation instructions below. All plumbing should be installed in accordance with applicable building codes and regulations.

Unpack and inspect the items for any shipping damages. If you find damages, do not install.

All products must be installed by a professional and certified plumber otherwise warranty may be voided.

## POSSIBLE TOOLS REQUIRED\*



\*not included



## **Mixer Installations Instructions**

## Step 1





**Step 3 (Connection)** 



Hot water

Cold water