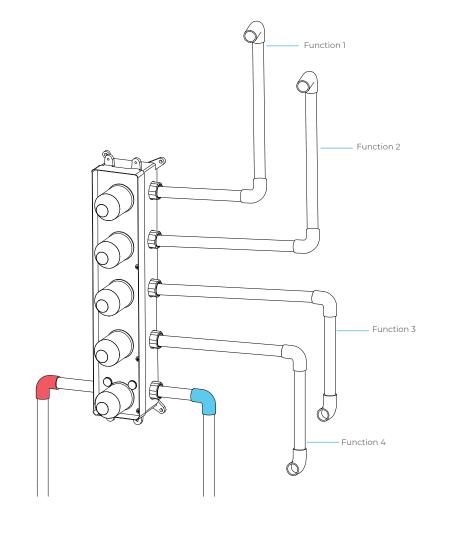

# 4 FUNCTIONS MATTE BLACK WALL MOUNT VERTICAL SHOWER MIXER INSTALLATION INSTRUCTIONS



#### PRIOR TO INSTALLATION

Please read installation instructions below. All plumbing should be installed in accordance with applicable building codes and regulations.

Unpack and inspect the items for any shipping damages. If you find damages, do not install.

All products must be installed by a professional and certified plumber otherwise warranty may be voided.

## POSSIBLE TOOLS REQUIRED\*



\*not included



## **Mixer Installations Instructions**

## Step 1





**Step 3 (Connection)** 



Hot water

Cold water