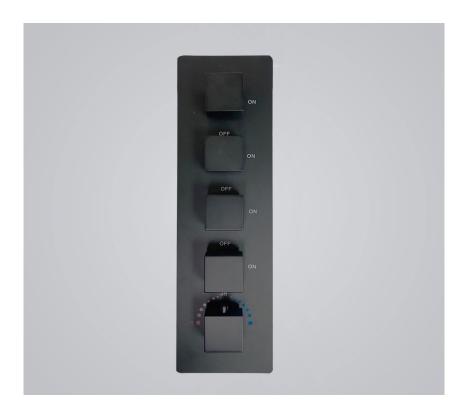

# 4 FUNCTIONS MATTE BLACK WALL MOUNT VERTICAL SHOWER MIXER INSTALLATION INSTRUCTIONS