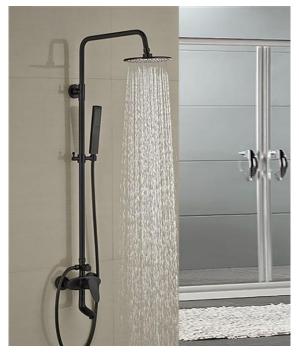

Lima Oil Rubbed Bronze Finish Ultra Shower Set FS-762-orb

22" Venice Multifunctional Shower FS-5793

Fontana Chrome Shower System Set With Body Sprays and Hand Held FS-593-D

Digital Display Shower Faucet. Water Powered Digital Display Shower Set FS-4361SS