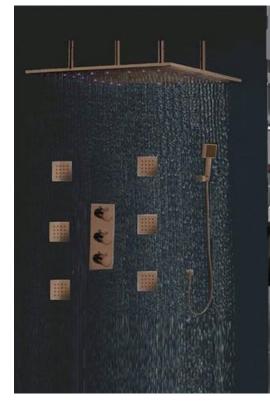

## Shower Sets

## SHOWER SETS

Enjoy the ultimate serenity in showering experience! Now you can Indulge in the luxury of custom shower designed for you. When you shop BathSelect you will discover many styles and options be it classic or bold fashion shower sets with body sprays, handshowers showerheads, digital controls...that will transform your showering experience to a new level. At BathSelect we offer unique style tai-lored to every individual. Each style varies in every aspect; with BathSelec you can customize your unique bath style for a unique bathing experiences. Our shower set are available with several finishes; multifunctional options, attractive designs; and unpatable pricing