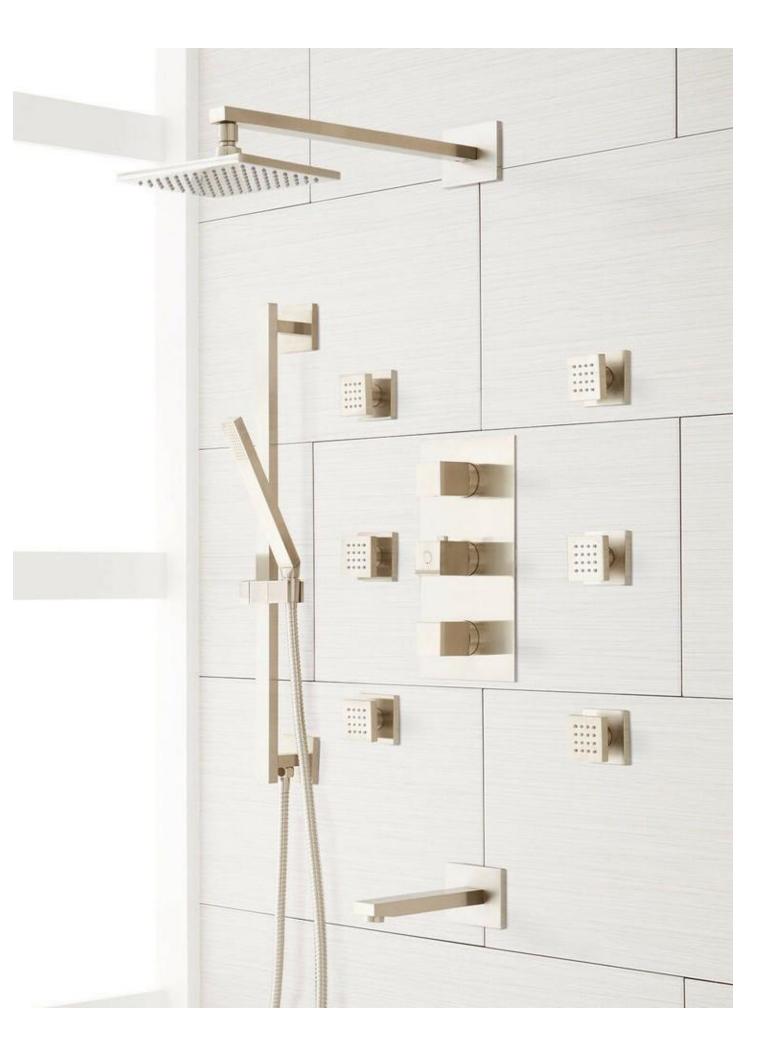

Fontana Oil Rubbed Bronze Square Color Changing LED Rain Shower Head FS-546-2orb

Fontana Stainless Steel Jetted Body Massage LED Shower Head Set with Handheld Shower FS-5027

Fontana Versilia Color Changing Led Shower Head with Adjustable Body Jets and Mixer FS-612V

Casoria Bathroom Wall-Mounted Shower Mixer Faucet FS-01817

Fontana Bathroom In-wall Shower Mixer Valve FS1561BS

Fontana Adjustable Body Massage F3927

Fontana 6pcs Wall Mounted FS-0831BL

Fontana Rivera Light Oil Rubbed Bronze LED Rain Shower Head - Shower HeadF109RB