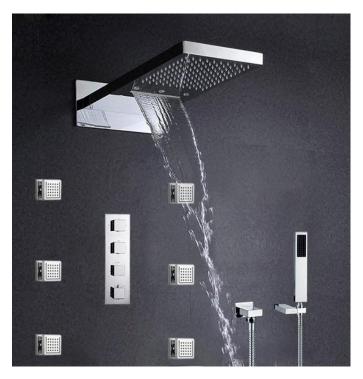

## Shower Sets

## SHOWER SETS

Enjoy the ultimate serenity in showering experience! Now you can Indulge in the luxury of custom shower designed for you. When you shop BathSelect you will discover many styles and options be it classic or bold fashion shower sets with body sprays, handshowers showerheads, digital controls...that will transform your showering experience to a new level. At BathSelect we offer unique style tai-lored to every individual. Each style varies in every aspect; with BathSelec you can customize your unique bath style for a unique bathing experiences. Our shower set are available with several finishes; multifunctional options, attractive designs; and unpatable pricing