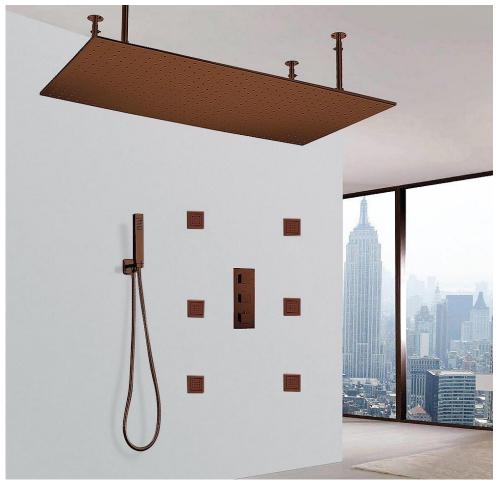

Martinique 20" \* 40" Large Oil Rubbed Bronze Solid Brass LED Rain Shower Head FS147LRS

Fontana Luxury Gold Shower Set- Recessed Shower Head FS-8879G

Atlantiques Massage Shower System Large Shower Head FS147LMS