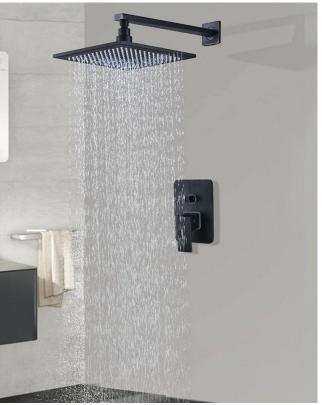

Lima Oil Rubbed Bronze Finish Ultra Shower Set FS-762-orb

22" Venice Multifunctional Shower FS-5793

Fontana Chrome Shower System Set With Body Sprays and Hand Held FS-593-D

Digital Display Shower Faucet. Water Powered Digital Display Shower Set FS-4361SS