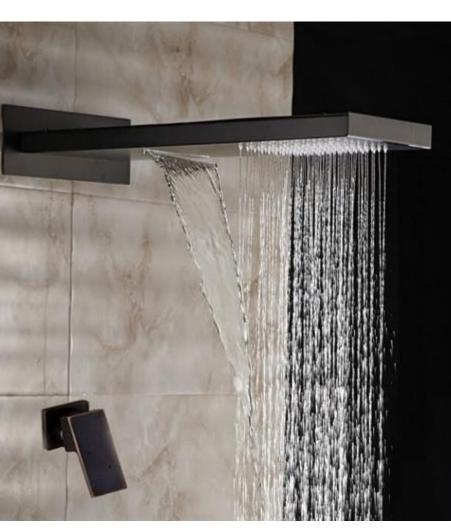

Lima Oil Rubbed Bronze Finish Ultra Shower Set FS-762-orb

22" Venice Multifunctional Shower FS-5793

Fontana Chrome Shower System Set With Body Sprays and Hand Held FS-593-D

Digital Display Shower Faucet. Water Powered Digital Display Shower Set FS-4361SS