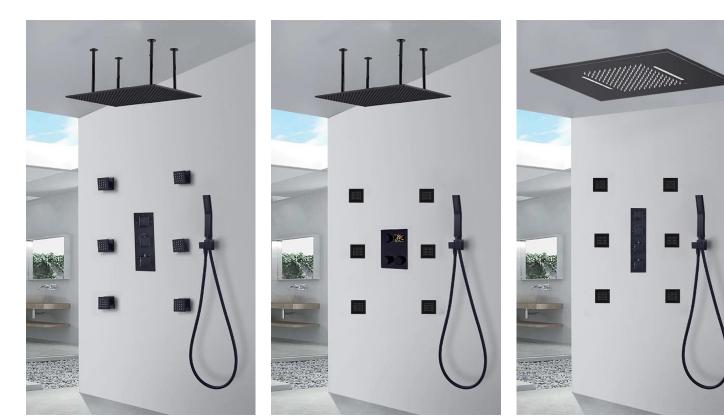

## Shower Sets

## SHOWER SETS

Enjoy the ultimate serenity in showering experience! Now you can Indulge in the luxury of custom shower designed for you. When you shop BathSelect you will discover many styles and options be it classic or bold fashion shower sets with body sprays, handshowers showerheads, digital controls...that will transform your showering experience to a new level. At BathSelect we offer unique style tai-lored to every individual. Each style varies in every aspect; with BathSelec you can customize your unique bath style for a unique bathing experiences. Our shower set are available with several finishes; multifunctional options, attractive designs; and unpatable pricing