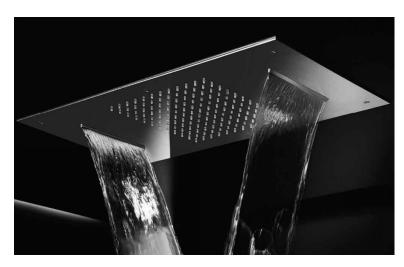

FS-5796

22" LED Color Change Thermostatic Waterfall Rain Shower Head FS-5925

Lima LED Ultra Shower Set Oil Rubbed Bronze Finish FS-7629-ORB

Fontana 2 Functions Rain & Mist Shower Head Set With Shower Body Sprays FS-7209M