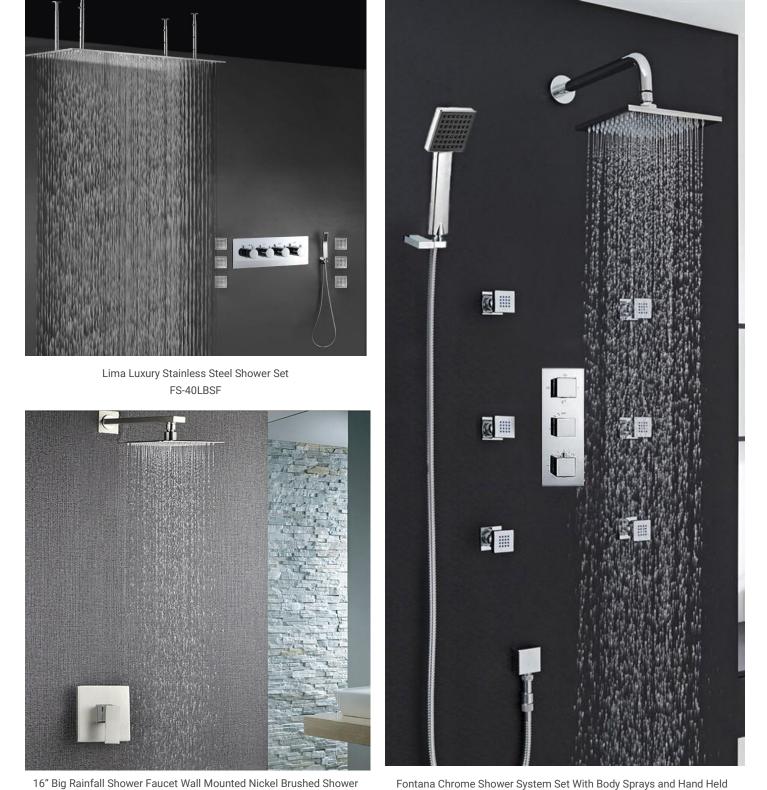

## Shower Sets

## SHOWER SETS

Enjoy the ultimate serenity in showering experience! Now you can Indulge in the luxury of custom shower designed for you. When you shop BathSelect you will discover many styles and options be it classic or bold fashion shower sets with body sprays, handshowers showerheads, digital controls...that will transform your showering experience to a new level. At BathSelect we offer unique style tai-lored to every individual. Each style varies in every aspect; with BathSelec you can customize your unique bath style for a unique bathing experiences. Our shower set are available with several finishes; multifunctional options, attractive designs; and unpatable pricing