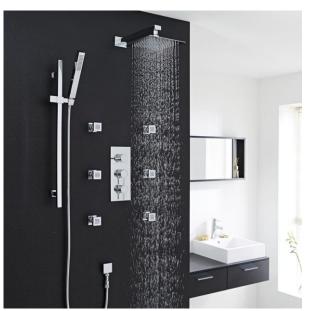

Fontana Solid Brass 3-Handles 2-wayFS1361BS

Chrome Square Shower Head System With 4 Body Massage Chrome-Square-Shower-Head

Royal Chrome Square Rain Shower Head With 6 body massage chrome-square-rain-shower-head