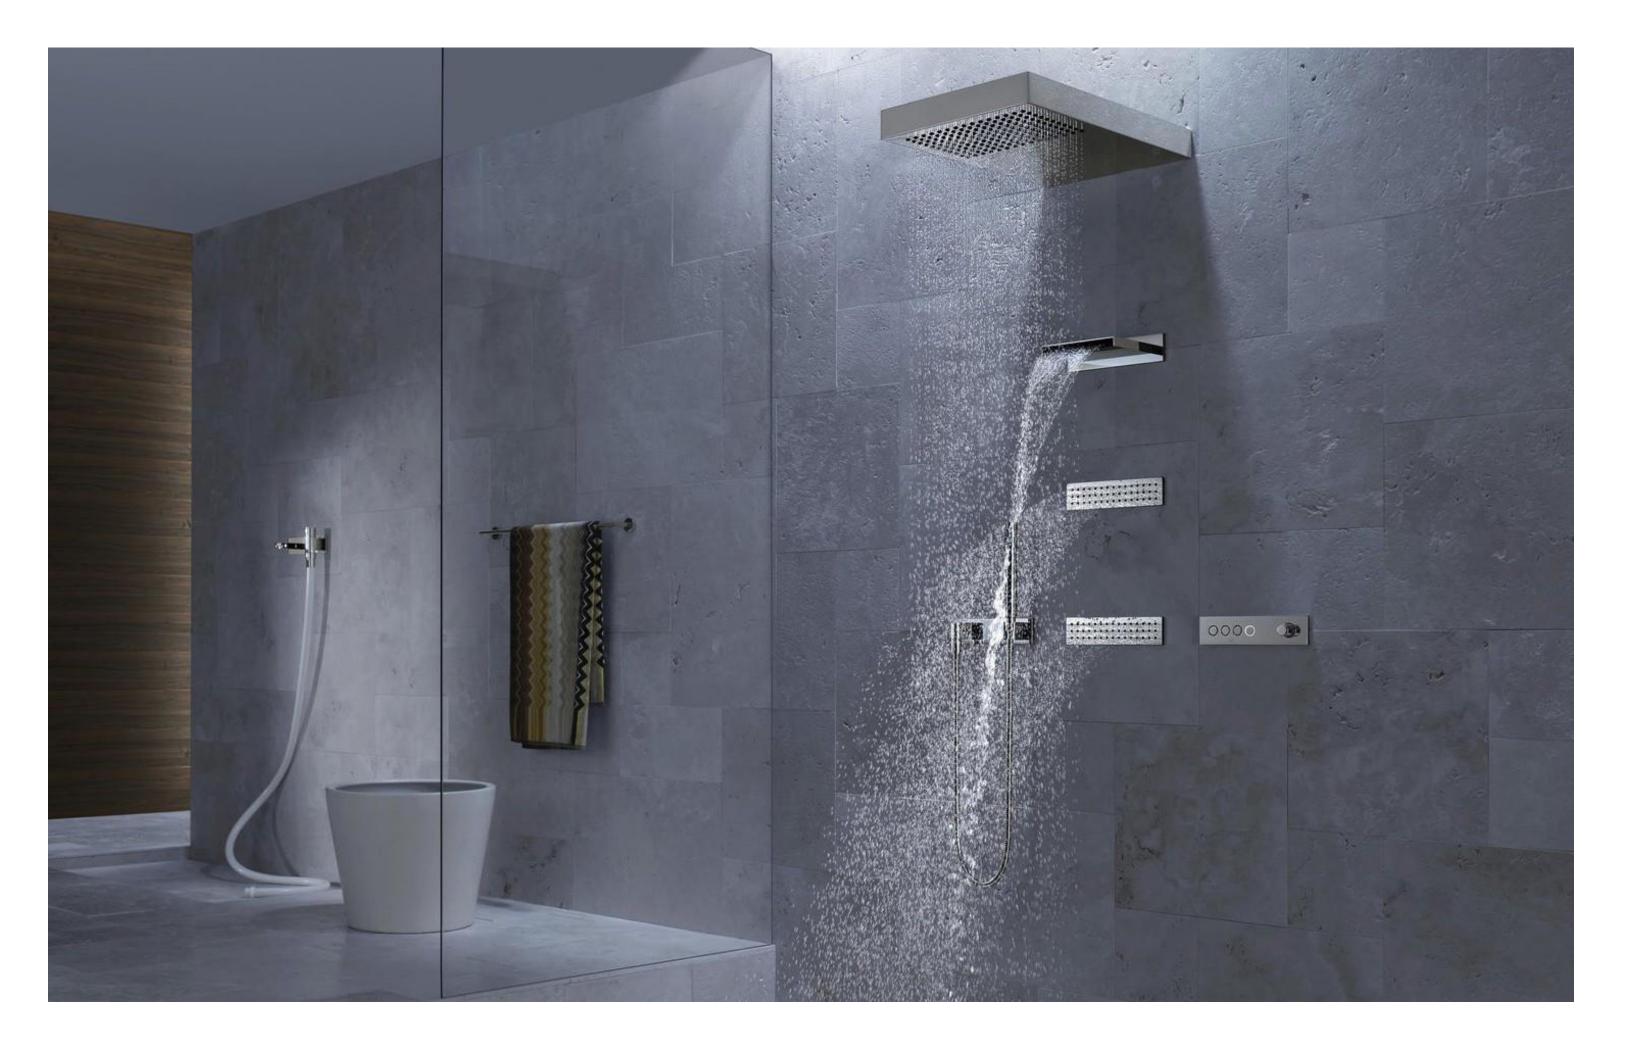

FS-5796

22" LED Color Change Thermostatic Waterfall Rain Shower Head FS-5925

Lima LED Ultra Shower Set Oil Rubbed Bronze Finish FS-7629-ORB

Fontana 2 Functions Rain & Mist Shower Head Set With Shower Body Sprays FS-7209M