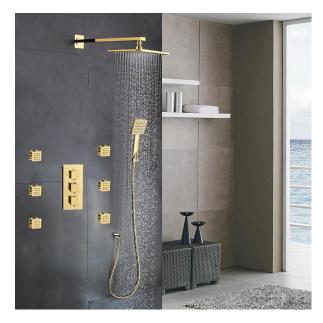

Fontana Versilia Gold Finish Color Changing Led Shower Head FS-612G

Gold Square Ceiling Shower Head Set with 6 Shower Body Jets FS-3879G

Multifunctional Automatic Sensor Electronic Shower FS-017M

Fontana Versilia Color Changing Led Shower Head with Adjustable Body Jets FS-612V