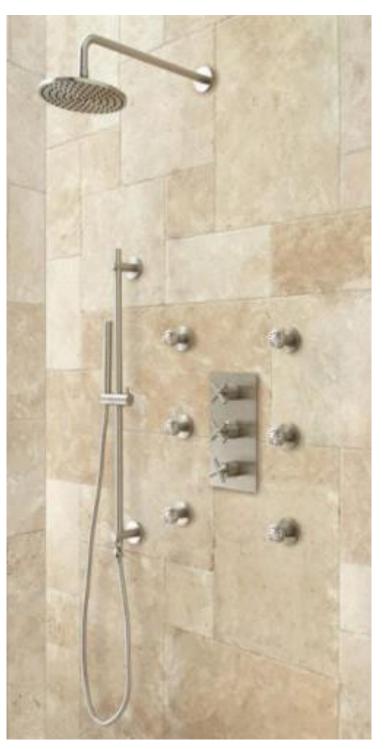

24" LED Ceiling Shower Rain Head Set fcj-24

Vienne 24" Oil Rubbed Bronze Solid Brass LED FS151JSD

Round Ceiling Shower Head Set with 6 Shower Body Jets FS-3876T

Chrome 12" Square Shower Head With Hand Held Shower fs-043S