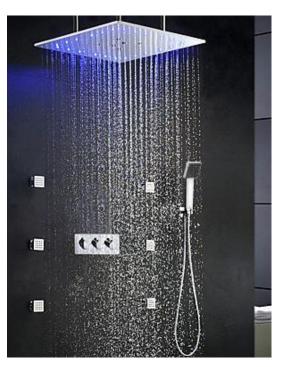

ower head FS-6401RB



Lima Oil Rubbed Bronze Finish Ultra Shower Set FS-762-orb



22" Venice Multifunctional Shower FS-5793











Fontana Chrome Shower System Set With Body Sprays and Hand Held FS-593-D

Digital Display Shower Faucet. Water Powered Digital Display Shower Set FS-4361SS

FS-5796



22" LED Color Change Thermostatic Waterfall Rain Shower Head FS-5925



Lima LED Ultra Shower Set Oil Rubbed Bronze Finish FS-7629-ORB



Fontana 2 Functions Rain & Mist Shower Head Set With Shower Body Sprays FS-7209M



Fontana Oil Rubbed Bronze Square Color Changing LED Rain Shower Head FS-546-2orb



Fontana Stainless Steel Jetted Body Massage LED Shower Head Set with Handheld Shower FS-5027

Fontana Versilia Color Changing Led Shower Head with Adjustable Body Jets and Mixer FS-612V





24" LED Ceiling Shower Rain Head Set fcj-24



Vienne 24" Oil Rubbed Bronze Solid Brass LED FS151JSD



Round Ceiling Shower Head Set with 6 Shower Body Jets FS-3876T



Chrome 12" Square Shower Head With Hand Held Shower fs-043S



Casoria Bathroom Wall-Mounted Shower Mixer Faucet FS-01817



Fontana Bathroom In-wall Shower Mixer Valve FS1561BS



Fontana Adjustable Body Massage F3927



Fontana 6pcs Wall Mounted FS-0831BL



Fontana Rivera Light Oil Rubbed Bronze LED Rain Shower Head - Shower HeadF109RB



Fontana Solid Brass 3-Handles 2-wayFS1361BS



Chrome Square Shower Head System With 4 Body Massage Chrome-Square-Shower-Head



Royal Chrome Square Rain Shower Head With 6 body massage chrome-square-rain-shower-head



Fontana Versilia Gold Finish Color Changing Led Shower Head FS-6