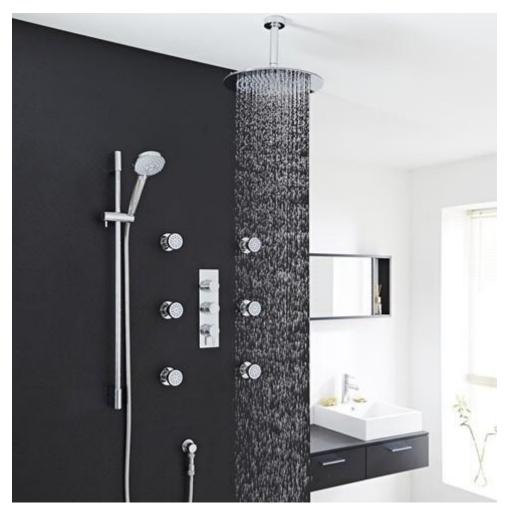

tional Shower FS-5793











Fontana Chrome Shower System Set With Body Sprays and Hand Held FS-593-D

Digital Display Shower Faucet. Water Powered Digital Display Shower Set FS-4361SS

FS-5796



22" LED Color Change Thermostatic Waterfall Rain Shower Head FS-5925



Lima LED Ultra Shower Set Oil Rubbed Bronze Finish FS-7629-ORB



Fontana 2 Functions Rain & Mist Shower Head Set With Shower Body Sprays FS-7209M



Fontana Oil Rubbed Bronze Square Color Changing LED Rain Shower Head FS-546-2orb



Fontana Stainless Steel Jetted Body Massage LED Shower Head Set with Handheld Shower FS-5027

Fontana Versilia Color Changing Led Shower Head with Adjustable Body Jets and Mixer FS-612V





24" LED Ceiling Shower Rain Head Set fcj-24



Vienne 24" Oil Rubbed Bronze Solid Brass LED FS151JSD



Round Ceiling Shower Head Set with 6 Shower Body Jets FS-3876T



Chrome 12" Square Shower Head With Hand Held Shower fs-043S



Casoria Bathroom Wall-Mounted Shower Mixer Faucet FS-01817



Fontana Bathroom In-wall Shower Mixer Valve FS1561BS



Fontana Adjustable Body Massage F3927



Fontana 6pcs Wall Mounted FS-0831BL



Fontana Rivera Light Oil Rubbed Bronze LED Rain Shower Head - Shower HeadF109RB



Fontana Solid Brass 3-Handles 2-wayFS1361BS



Chrome Square Shower Head System With 4 Body Massage Chrome-Square-Shower-Head



Royal Chrome Square Rain Shower Head With 6 body massage chrome-square-rain-shower-head



Fontana Versilia Gold Finish Color Changing Led Shower Head FS-612G



Gold Square Ceiling Shower Head Set with 6 Shower Body Jets FS-3879G



Multifunctional Automatic