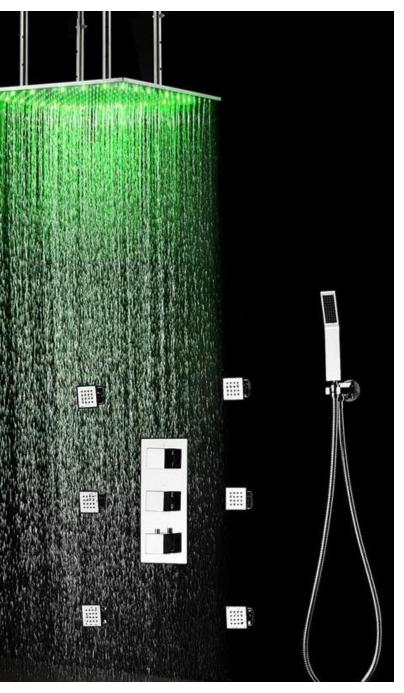

Saint Denis 20" \* 40" Large Chrome LED Rain Shower Head with Body Jets & Handheld Shower FS147LKJ

Sicily 40" \* 40" Large Chrome LED Rain Shower Head with Body Jets & Handheld Shower System FS147LCS

Fontana Round LED Thermostatic Mixer Shower Set FS1261MS