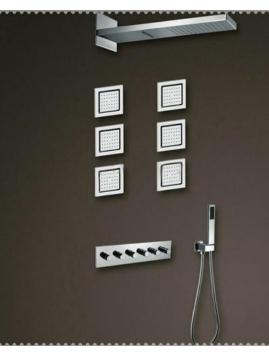

24" LED Ceiling Shower Rain Head Set fcj-24

Vienne 24" Oil Rubbed Bronze Solid Brass LED FS151JSD

Round Ceiling Shower Head Set with 6 Shower Body Jets FS-3876T

Chrome 12" Square Shower Head With Hand Held Shower fs-043S