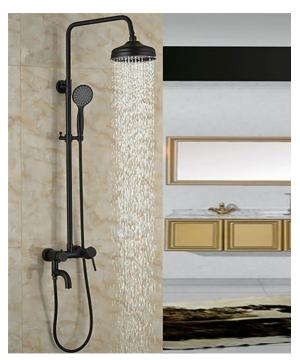

Lima Oil Rubbed Bronze Finish Ultra Shower Set FS-762-orb

22" Venice Multifunctional Shower FS-5793

Fontana Chrome Shower System Set With Body Sprays and Hand Held FS-593-D

Digital Display Shower Faucet. Water Powered Digital Display Shower Set FS-4361SS