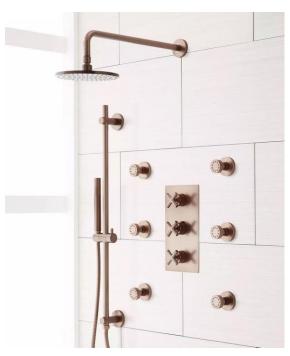

Fontana Oil Rubbed Bronze Square Color Changing LED Rain Shower Head FS-546-2orb

Fontana Stainless Steel Jetted Body Massage LED Shower Head Set with Handheld Shower FS-5027

Fontana Versilia Color Changing Led Shower Head with Adjustable Body Jets and Mixer FS-612V