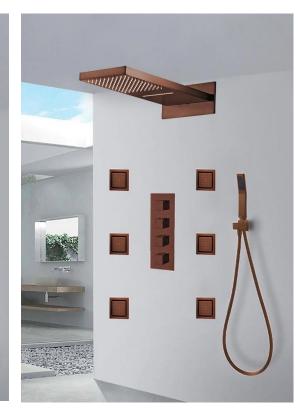

Martinique 20" \* 40" Large Oil Rubbed Bronze Solid Brass LED Rain Shower Head FS147LRS

Fontana Luxury Gold Shower Set- Recessed Shower Head FS-8879G

Atlantiques Massage Shower System Large Shower Head FS147LMS