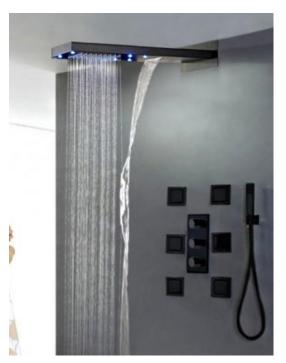

inish Ultra Shower Set FS-762-orb



22" Venice Multifunctional Shower FS-5793











Fontana Chrome Shower System Set With Body Sprays and Hand Held FS-593-D

Digital Display Shower Faucet. Water Powered Digital Display Shower Set FS-4361SS

FS-5796



22" LED Color Change Thermostatic Waterfall Rain Shower Head FS-5925



Lima LED Ultra Shower Set Oil Rubbed Bronze Finish FS-7629-ORB



Fontana 2 Functions Rain & Mist Shower Head Set With Shower Body Sprays FS-7209M



Fontana Oil Rubbed Bronze Square Color Changing LED Rain Shower Head FS-546-2orb



Fontana Stainless Steel Jetted Body Massage LED Shower Head Set with Handheld Shower FS-5027

Fontana Versilia Color Changing Led Shower Head with Adjustable Body Jets and Mixer FS-612V





24" LED Ceiling Shower Rain Head Set fcj-24



Vienne 24" Oil Rubbed Bronze Solid Brass LED FS151JSD



Round Ceiling Shower Head Set with 6 Shower Body Jets FS-3876T



Chrome 12" Square Shower Head With Hand Held Shower fs-043S



Casoria Bathroom Wall-Mounted Shower Mixer Faucet FS-01817



Fontana Bathroom In-wall Shower Mixer Valve FS1561BS



Fontana Adjustable Body Massage F3927



Fontana 6pcs Wall Mounted FS-0831BL



Fontana Rivera Light Oil Rubbed Bronze LED Rain Shower Head - Shower HeadF109RB



Fontana Solid Brass 3-Handles 2-wayFS1361BS



Chrome Square Shower Head System With 4 Body Massage Chrome-Square-Shower-Head



Royal Chrome Square Rain Shower Head With 6 body massage chrome-square-rain-shower-head



Fontana Versilia Gold Finish Color Changing Led Shower Head FS-612G



Gold Square Ceiling Shower Head Set with