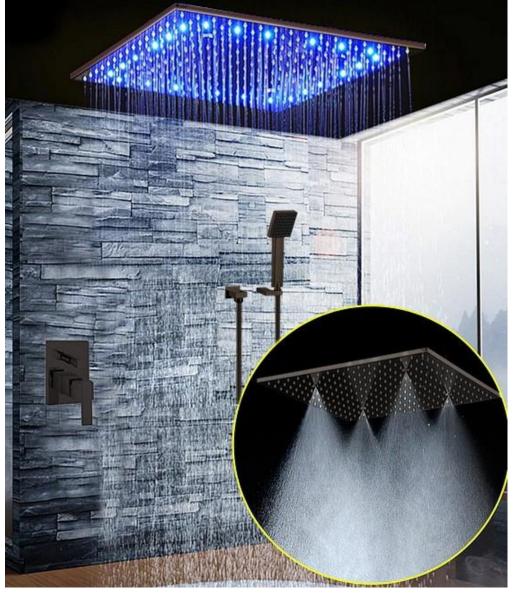

Shower Set FS-9965LE



Royal Multi Color Water Powered Led Shower FS-977rb

Royal Multi Color Water Powered Led Shower FS-827rbd

Lima Oil Rubbed Bronze Shower System FS-892rb



Lima Multi Color Water Powered Led Shower FS-892rbd



Fontana Sierra Oil Rubbed Bronze Led Shower head FS-6401RB



Lima Oil Rubbed Bronze Finish Ultra Shower Set FS-762-orb



22" Venice Multifunctional Shower FS-5793











Fontana Chrome Shower System Set With Body Sprays and Hand Held FS-593-D

Digital Display Shower Faucet. Water Powered Digital Display Shower Set FS-4361SS

FS-5796



22" LED Color Change Thermostatic Waterfall Rain Shower Head FS-5925



Lima LED Ultra Shower Set Oil Rubbed Bronze Finish FS-7629-ORB



Fontana 2 Functions Rain & Mist Shower Head Set With Shower Body Sprays FS-7209M



Fontana Oil Rubbed Bronze Square Color Changing LED Rain Shower Head FS-546-2orb



Fontana Stainless Steel Jetted Body Massage LED Shower Head Set with Handheld Shower FS-5027

Fontana Versilia Color Changing Led Shower Head with Adjustable Body Jets and Mixer FS-612V





24" LED Ceiling Shower Rain Head Set fcj-24



Vienne 24" Oil Rubbed Bronze Solid Brass LED FS151JSD



Round Ceiling Shower Head Set with 6 Shower Body Jets FS-3876T



Chrome 12" Square Shower Head With Hand Held Shower fs-043S



Casoria Bathroom Wall-Mounted Shower Mixer Faucet FS-01817



Fontana Bathroom In-wall Shower Mixer Valve FS1561BS



Fontana Adjustable Body Massage F3927



Fontana 6pcs Wall Mounted FS-0831BL



Fontana Rivera Light Oil Rubbed Bronze LED Rain Shower Head - Shower HeadF109RB



Fontana S