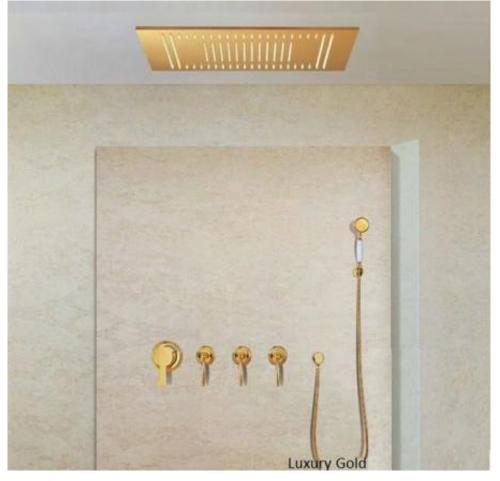

Martinique 20" \* 40" Large Oil Rubbed Bronze Solid Brass LED Rain Shower Head FS147LRS

Fontana Luxury Gold Shower Set- Recessed Shower Head FS-8879G

Atlantiques Massage Shower System Large Shower Head FS147LMS