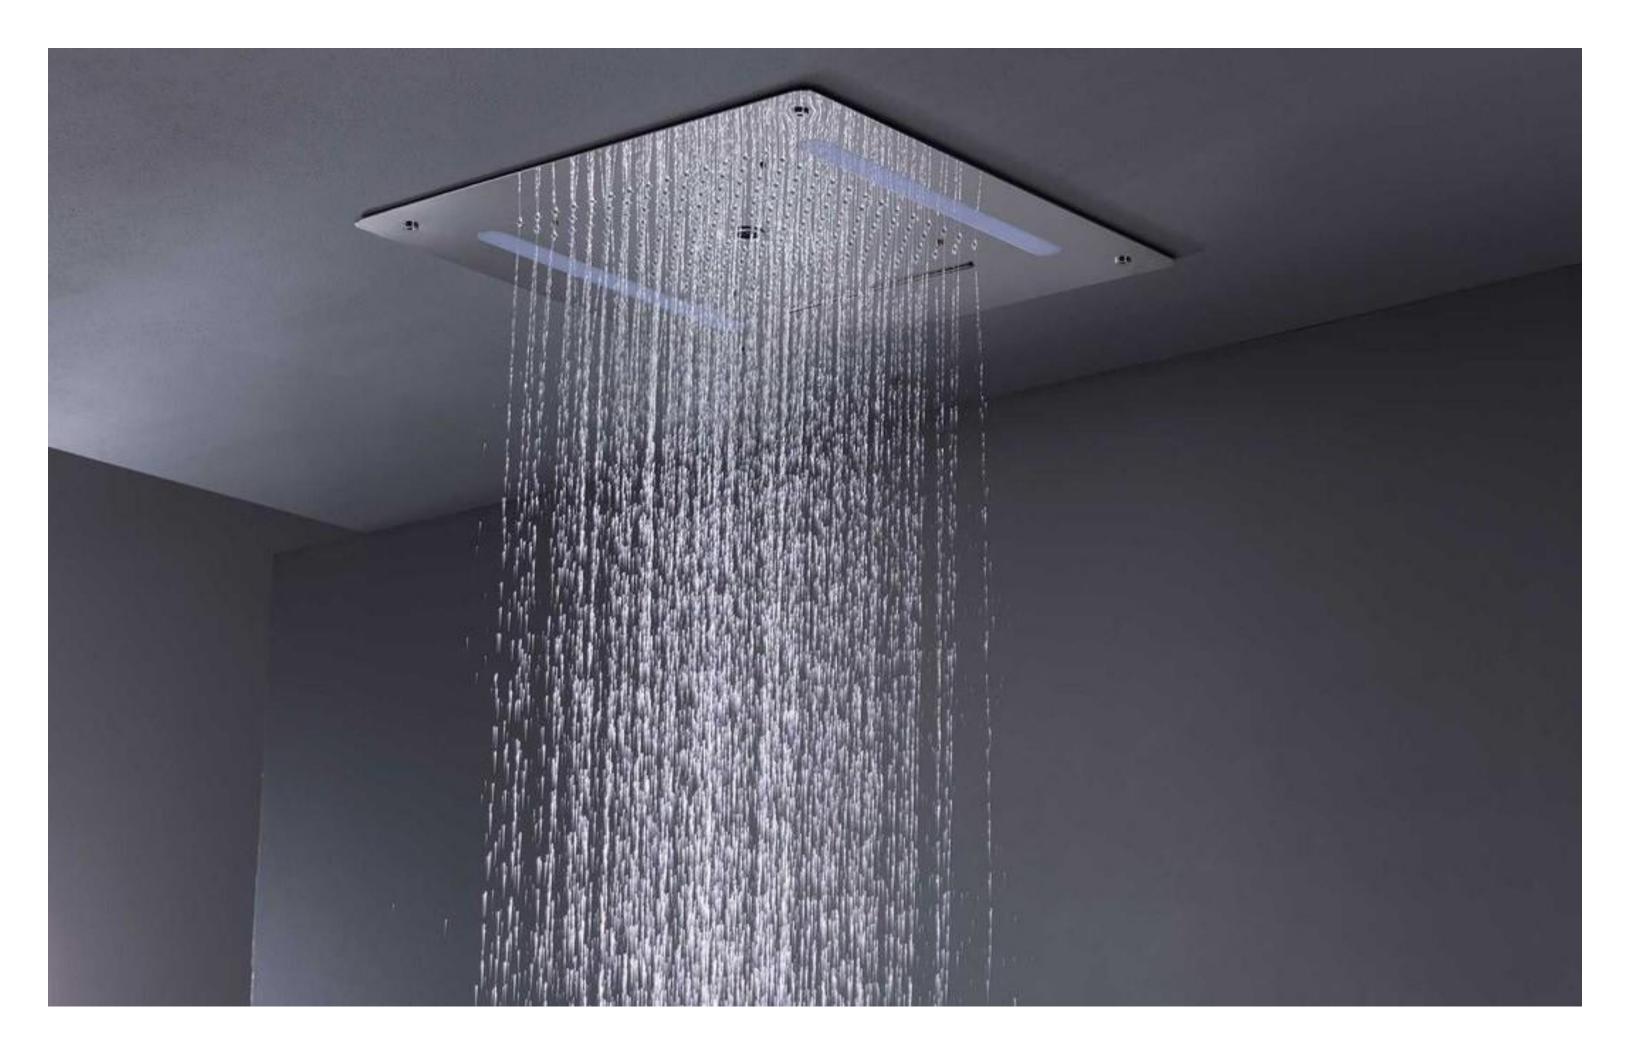

Mendoza Intelligent Chrome Shower Set with Digital Display FS121EMC

Fontana Large Ceiling Rain Shower Head Set FS-7209

Fontana Perlude Stainless Steel Chrome Finish Shower SetFS1061SH

Milo Round Style Oil Rubbed Bronze Shower Faucet Set FS-389RB

24" LED Ceiling Shower Rain Head Set fcj-24

Vienne 24" Oil Rubbed Bronze Solid Brass LED FS151JSD

Round Ceiling Shower Head Set with 6 Shower Body Jets FS-3876T

Chrome 12" Square Shower Head With Hand Held Shower fs-043S