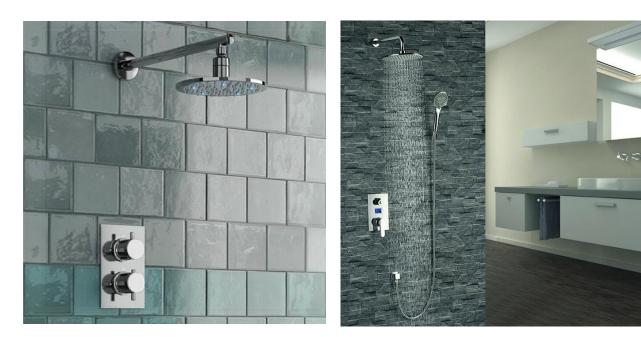

Fontana Solid Brass Rain ShowerSet Single Handle FS-7605R

Perlude Oil Rubbed Bronze - Round Shower Head Shower FS-9220

Brno 22" Shower Set - 6 Massages Body Sprays FS1161SH

Renaldo Chrome Temperature Control Color Changing Led Shower Set FS-9965LE