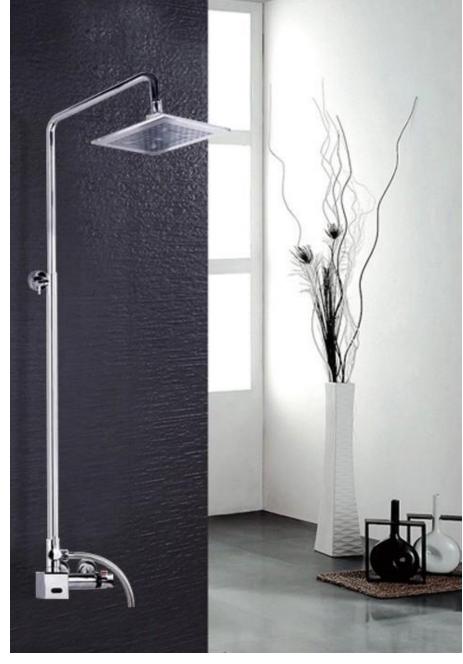

Solid Brass LED FS151JSD



Round Ceiling Shower Head Set with 6 Shower Body Jets FS-3876T



Chrome 12" Square Shower Head With Hand Held Shower fs-043S



Casoria Bathroom Wall-Mounted Shower Mixer Faucet FS-01817



Fontana Bathroom In-wall Shower Mixer Valve FS1561BS



Fontana Adjustable Body Massage F3927



Fontana 6pcs Wall Mounted FS-0831BL



Fontana Rivera Light Oil Rubbed Bronze LED Rain Shower Head - Shower HeadF109RB



Fontana Solid Brass 3-Handles 2-wayFS1361BS



Chrome Square Shower Head System With 4 Body Massage Chrome-Square-Shower-Head



Royal Chrome Square Rain Shower Head With 6 body massage chrome-square-rain-shower-head



Fontana Versilia Gold Finish Color Changing Led Shower Head FS-612G



Gold Square Ceiling Shower Head Set with 6 Shower Body Jets FS-3879G



Multifunctional Automatic Sensor Electronic Shower FS-017M



Fontana Versilia Color Changing Led Shower Head with Adjustable Body Jets FS-612V



Reno 20" Recessed Stainless Steel Color Changing LED Rain Shower Head FS-9801



Lenox Grohe 19956ZB0 Agira Pressure FS-51536



Lima Solid Brass In Wall Mixer

FS1461WM





Fiego Oil Rubbed Bronze Shower Square Shower Set FS-5811



Brushed Finish Wall-Mount Shower System - Hand Held Shower FS-17



Renalto Single Handle LED Square Shower Head Wall Mount Shower Set \$\$FS-298RB\$\$



Fontana Round LED Thermostatic Mixer Shower Set(1) FS1261MY



Fontana Rivera LED Rain Shower Head - Shower Head Copper Finish FS-9087C



Fontana Rivera 16" Dark Oil Rubbed Bronze LED Rain Shower Head FS-9087