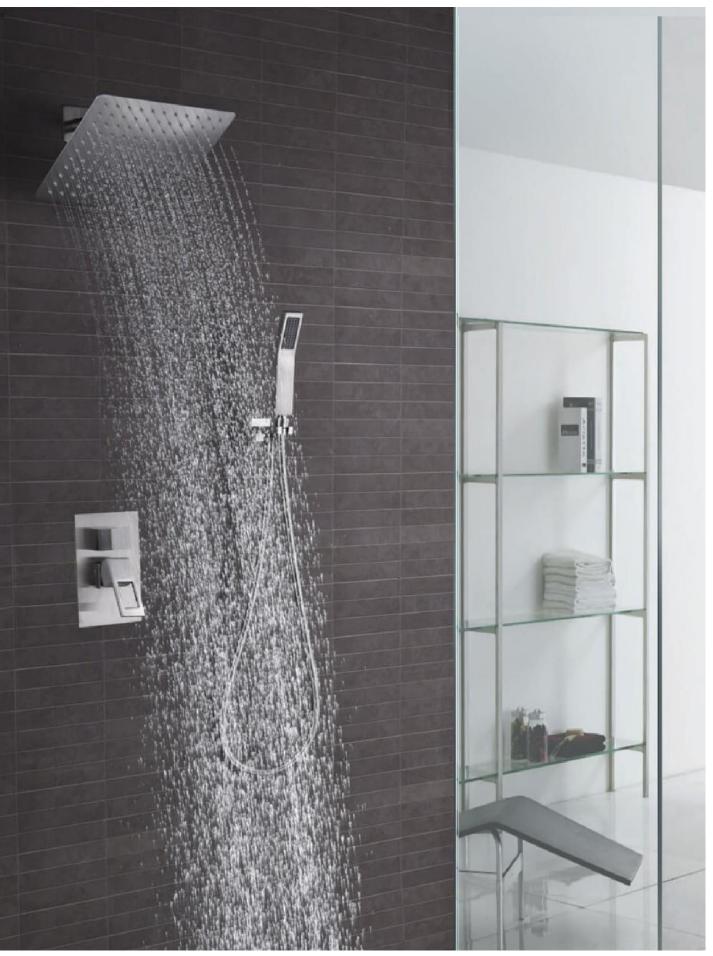

## Shower Sets

## SHOWER SETS

Enjoy the ultimate serenity in showering experience! Now you can Indulge in the luxury of custom shower designed for you. When you shop BathSelect you will discover many styles and options be it classic or bold fashion shower sets with body sprays, handshowers showerheads, digital controls...that will transform your showering experience to a new level. At BathSelect we offer unique style tai-lored to every individual. Each style varies in every aspect; with BathSelec you can customize your unique bath style for a unique bathing experiences. Our shower set are available with several finishes; multifunctional options, attractive designs; and unpatable pricing