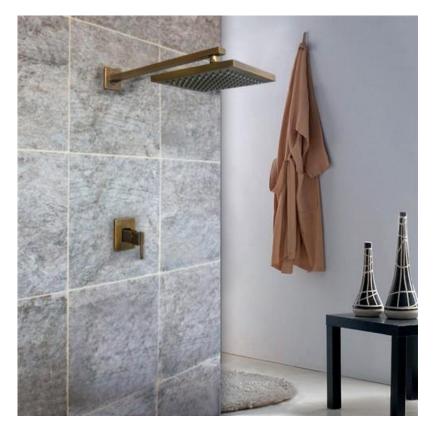

Fontana Solid Brass Rain ShowerSet Single Handle FS-7605R

Perlude Oil Rubbed Bronze - Round Shower Head Shower FS-9220

Brno 22" Shower Set - 6 Massages Body Sprays FS1161SH

Renaldo Chrome Temperature Control Color Changing Led Shower Set FS-9965LE