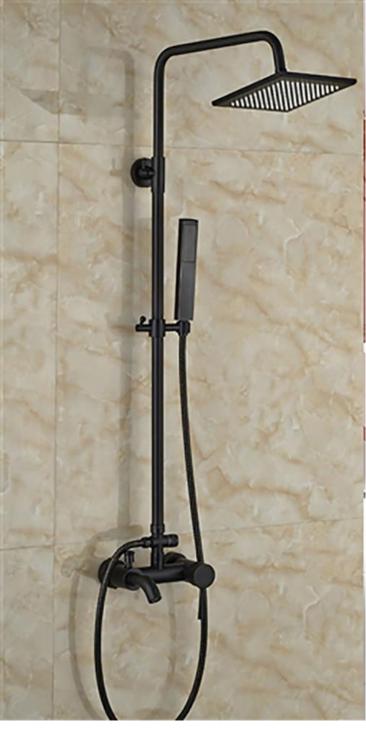

Lima Oil Rubbed Bronze Finish Ultra Shower Set FS-762-orb

22" Venice Multifunctional Shower FS-5793

Fontana Chrome Shower System Set With Body Sprays and Hand Held FS-593-D

Digital Display Shower Faucet. Water Powered Digital Display Shower Set FS-4361SS