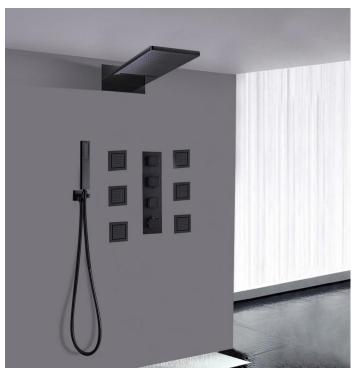

e - Round Shower Head Shower FS-9220



Brno 22" Shower Set - 6 Massages Body Sprays FS1161SH



Renaldo Chrome Temperature Control Color Changing Led Shower Set FS-9965LE



Royal Multi Color Water Powered Led Shower FS-977rb

Royal Multi Color Water Powered Led Shower FS-827rbd

Lima Oil Rubbed Bronze Shower System FS-892rb



Lima Multi Color Water Powered Led Shower FS-892rbd



Fontana Sierra Oil Rubbed Bronze Led Shower head FS-6401RB



Lima Oil Rubbed Bronze Finish Ultra Shower Set FS-762-orb



22" Venice Multifunctional Shower FS-5793











Fontana Chrome Shower System Set With Body Sprays and Hand Held FS-593-D

Digital Display Shower Faucet. Water Powered Digital Display Shower Set FS-4361SS

FS-5796



22" LED Color Change Thermostatic Waterfall Rain Shower Head FS-5925



Lima LED Ultra Shower Set Oil Rubbed Bronze Finish FS-7629-ORB



Fontana 2 Functions Rain & Mist Shower Head Set With Shower Body Sprays FS-7209M



Fontana Oil Rubbed Bronze Square Color Changing LED Rain Shower Head FS-546-2orb



Fontana Stainless Steel Jetted Body Massage LED Shower Head Set with Handheld Shower FS-5027

Fontana Versilia Color Changing Led Shower Head with Adjustable Body Jets and Mixer FS-612V





24" LED Ceiling Shower Rain Head Set fcj-24



Vienne 24" Oil Rubbed Bronze Solid Brass LED FS151JSD



Round Ceiling Shower Head Set with 6 Shower Body Jets FS-3876T



Chrome 12" Square Shower Head With Hand Held Shower fs-043S



Casoria Bathroom Wall-Mounted Shower Mixer Faucet FS-01817



Fontana Bathroom In-wall Shower Mixer Valve FS1561BS



Fontana Adjustable Bod