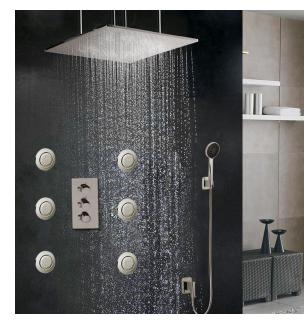

Martinique 20" \* 40" Large Oil Rubbed Bronze Solid Brass LED Rain Shower Head FS147LRS

Fontana Luxury Gold Shower Set- Recessed Shower Head FS-8879G

Atlantiques Massage Shower System Large Shower Head FS147LMS