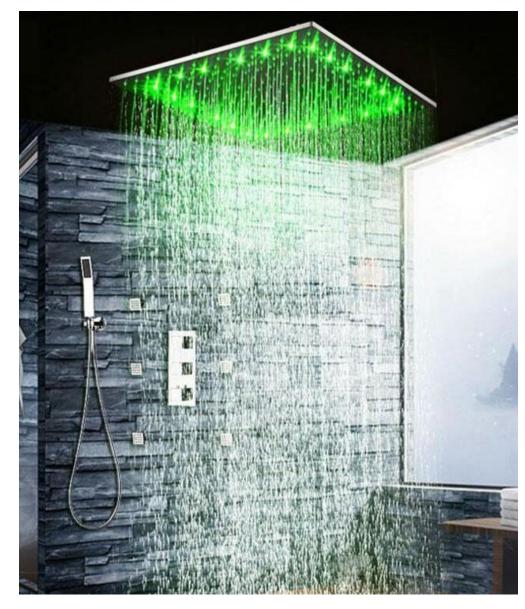

ssages Body Sprays FS1161SH



Renaldo Chrome Temperature Control Color Changing Led Shower Set FS-9965LE



Royal Multi Color Water Powered Led Shower FS-977rb

Royal Multi Color Water Powered Led Shower FS-827rbd

Lima Oil Rubbed Bronze Shower System FS-892rb



Lima Multi Color Water Powered Led Shower FS-892rbd



Fontana Sierra Oil Rubbed Bronze Led Shower head FS-6401RB



Lima Oil Rubbed Bronze Finish Ultra Shower Set FS-762-orb



22" Venice Multifunctional Shower FS-5793











Fontana Chrome Shower System Set With Body Sprays and Hand Held FS-593-D

Digital Display Shower Faucet. Water Powered Digital Display Shower Set FS-4361SS

FS-5796



22" LED Color Change Thermostatic Waterfall Rain Shower Head FS-5925



Lima LED Ultra Shower Set Oil Rubbed Bronze Finish FS-7629-ORB



Fontana 2 Functions Rain & Mist Shower Head Set With Shower Body Sprays FS-7209M



Fontana Oil Rubbed Bronze Square Color Changing LED Rain Shower Head FS-546-2orb



Fontana Stainless Steel Jetted Body Massage LED Shower Head Set with Handheld Shower FS-5027

Fontana Versilia Color Changing Led Shower Head with Adjustable Body Jets and Mixer FS-612V





24" LED Ceiling Shower Rain Head Set fcj-24



Vienne 24" Oil Rubbed Bronze Solid Brass LED FS151JSD



Round Ceiling Shower Head Set with 6 Shower Body Jets FS-3876T



Chrome 12" Square Shower Head With Hand Held Shower fs-043S



Casoria Bathroom Wall-Mounted Shower Mixer Faucet FS-01817



Fontana Bathroom In-wall Shower Mixer Valve FS1561BS



Fontana Adjustable Body Massage F3927



Fontana 6pcs Wall Mounted FS-0831BL



Fontana