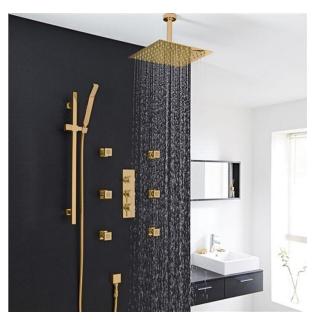

Martinique 20" \* 40" Large Oil Rubbed Bronze Solid Brass LED Rain Shower Head FS147LRS

Fontana Luxury Gold Shower Set- Recessed Shower Head FS-8879G

Atlantiques Massage Shower System Large Shower Head FS147LMS