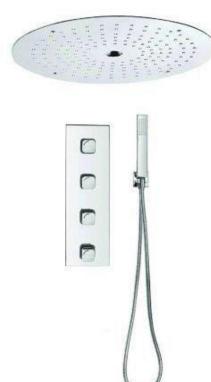

Saint Denis 20" \* 40" Large Chrome LED Rain Shower Head with Body Jets & Handheld Shower FS147LKJ

Sicily 40" \* 40" Large Chrome LED Rain Shower Head with Body Jets & Handheld Shower System FS147LCS

Fontana Round LED Thermostatic Mixer Shower Set FS1261MS