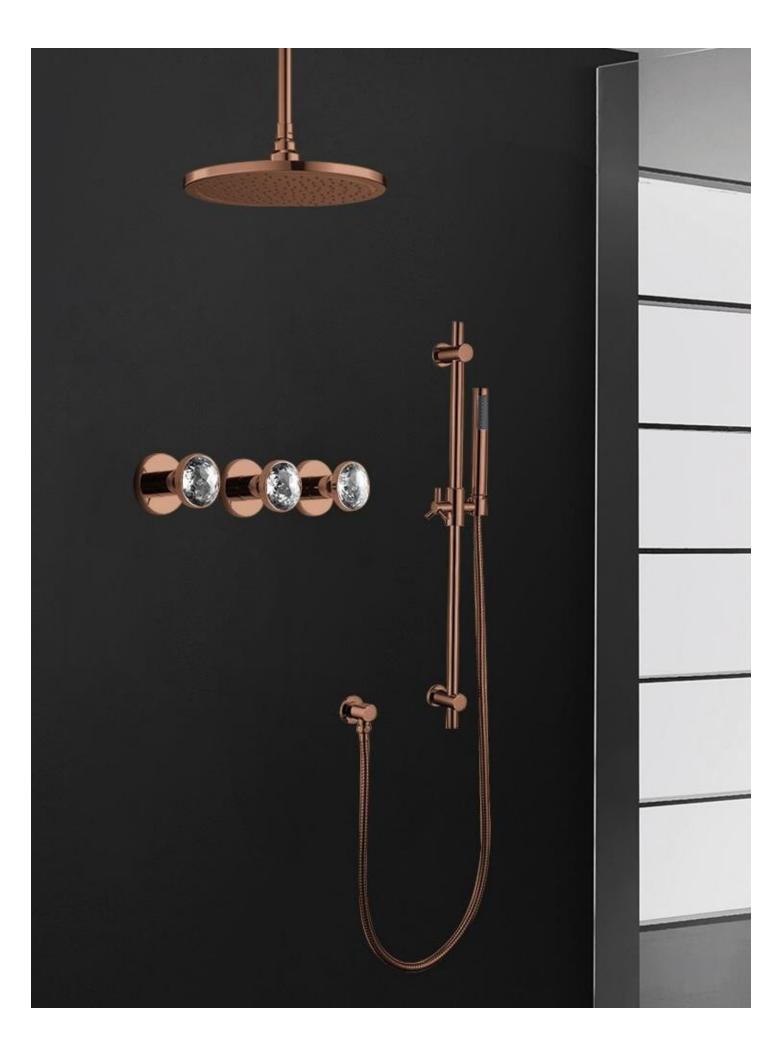

Martinique 20" \* 40" Large Oil Rubbed Bronze Solid Brass LED Rain Shower Head FS147LRS

Fontana Luxury Gold Shower Set- Recessed Shower Head FS-8879G

Atlantiques Massage Shower System Large Shower Head FS147LMS

Fontana Solid Brass Rain ShowerSet Single Handle FS-7605R

Perlude Oil Rubbed Bronze - Round Shower Head Shower FS-9220

Brno 22" Shower Set - 6 Massages Body Sprays FS1161SH

Renaldo Chrome Temperature Control Color Changing Led Shower Set FS-9965LE