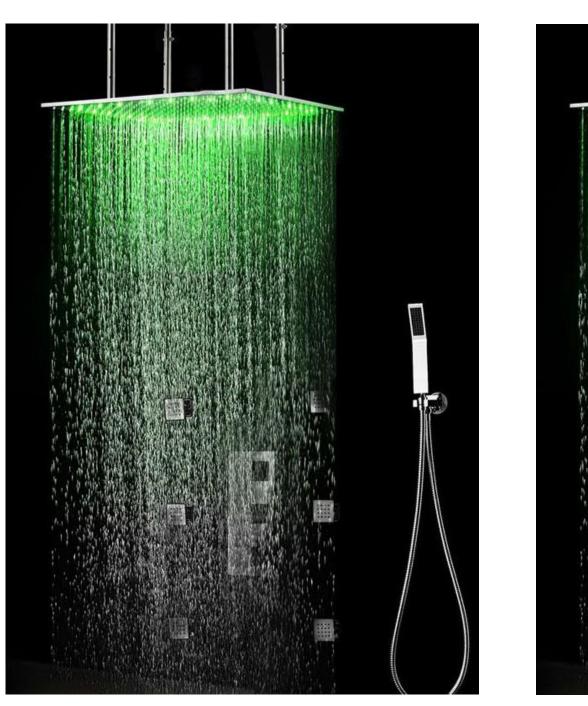

Saint Denis 20" \* 40" Large Chrome LED Rain Shower Head with Body Jets & Handheld Shower FS147LKJ

Sicily 40" \* 40" Large Chrome LED Rain Shower Head with Body Jets & Handheld Shower System FS147LCS

Fontana Round LED Thermostatic Mixer Shower Set FS1261MS