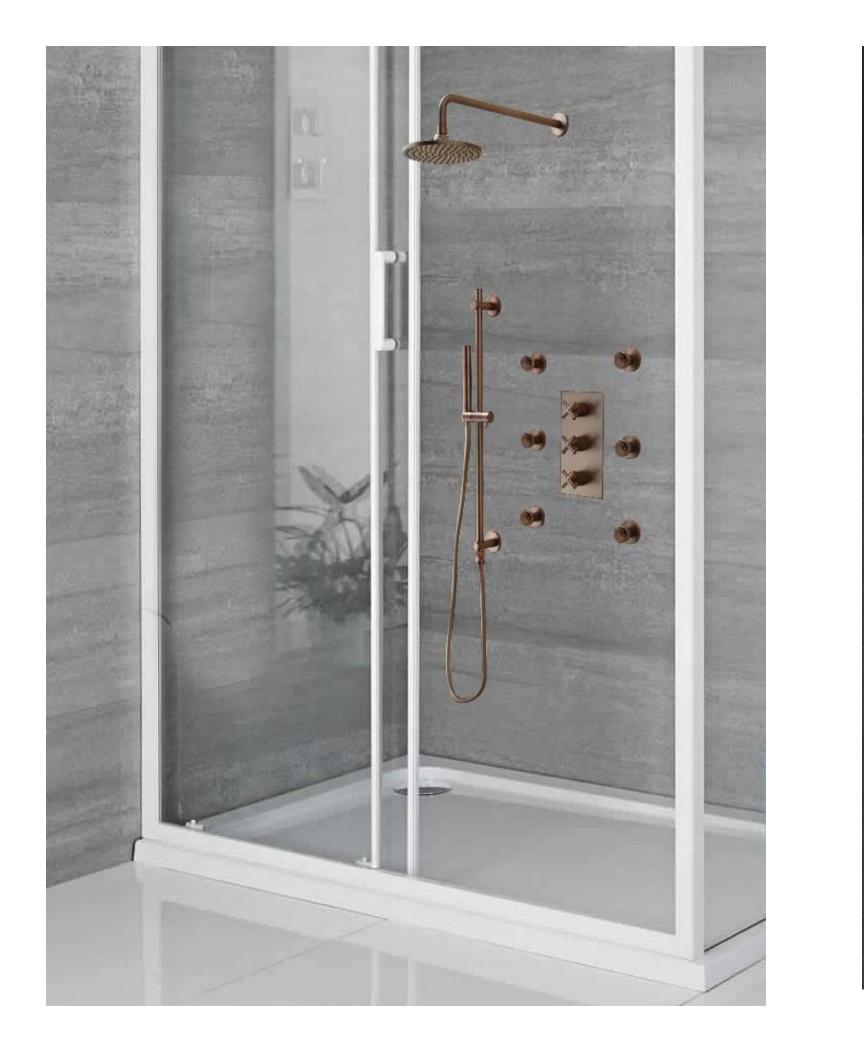

Fontana Solid Brass Rain ShowerSet Single Handle FS-7605R

Perlude Oil Rubbed Bronze - Round Shower Head Shower FS-9220

Brno 22" Shower Set - 6 Massages Body Sprays FS1161SH

Renaldo Chrome Temperature Control Color Changing Led Shower Set FS-9965LE