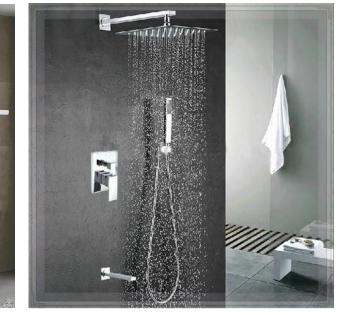

Lima Oil Rubbed Bronze Finish Ultra Shower Set FS-762-orb

22" Venice Multifunctional Shower FS-5793

Fontana Chrome Shower System Set With Body Sprays and Hand Held FS-593-D

Digital Display Shower Faucet. Water Powered Digital Display Shower Set FS-4361SS