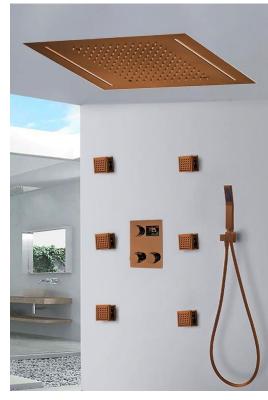

## Shower Sets

## SHOWER SETS

Enjoy the ultimate serenity in showering experience! Now you can Indulge in the luxury of custom shower designed for you. When you shop BathSelect you will discover many styles and options be it classic or bold fashion shower sets with body sprays, handshowers showerheads, digital controls...that will transform your showering experience to a new level. At BathSelect we offer unique style tai-lored to every individual. Each style varies in every aspect; with BathSelec you can customize your unique bath style for a unique bathing experiences. Our shower set are available with several finishes; multifunctional options, attractive designs; and unpatable pricing