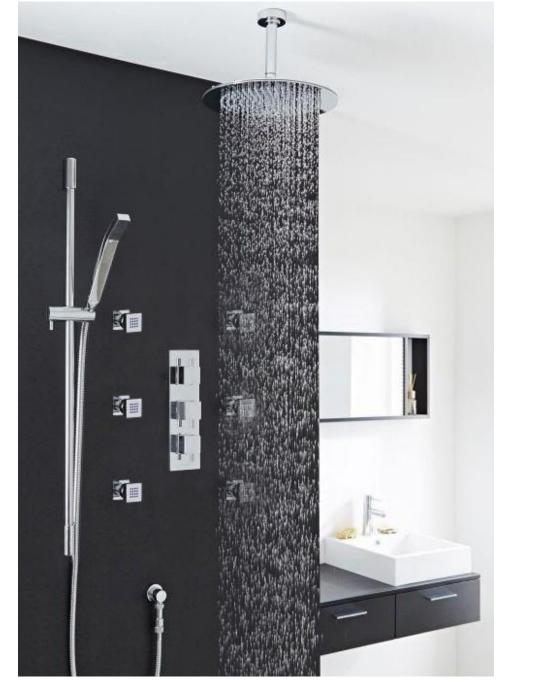

Saint Denis 20" \* 40" Large Chrome LED Rain Shower Head with Body Jets & Handheld Shower FS147LKJ

Sicily 40" \* 40" Large Chrome LED Rain Shower Head with Body Jets & Handheld Shower System FS147LCS

Fontana Round LED Thermostatic Mixer Shower Set FS1261MS