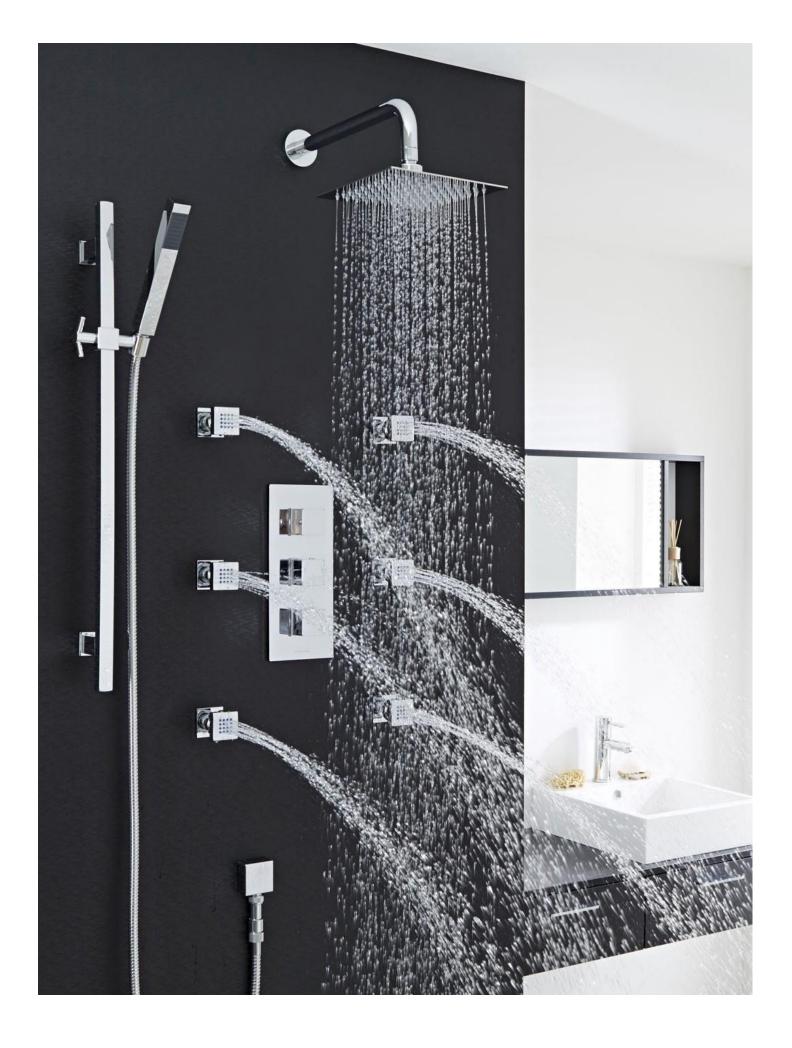

Saint Denis 20" \* 40" Large Chrome LED Rain Shower Head with Body Jets & Handheld Shower FS147LKJ

Sicily 40" \* 40" Large Chrome LED Rain Shower Head with Body Jets & Handheld Shower System FS147LCS

Fontana Round LED Thermostatic Mixer Shower Set FS1261MS

Lima Oil Rubbed Bronze Finish Ultra Shower Set FS-762-orb

22" Venice Multifunctional Shower FS-5793

Fontana Chrome Shower System Set With Body Sprays and Hand Held FS-593-D

Digital Display Shower Faucet. Water Powered Digital Display Shower Set FS-4361SS