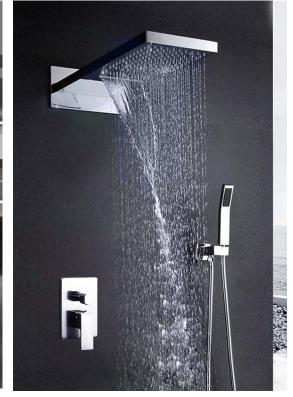

Saint Denis 20" \* 40" Large Chrome LED Rain Shower Head with Body Jets & Handheld Shower FS147LKJ

Sicily 40" \* 40" Large Chrome LED Rain Shower Head with Body Jets & Handheld Shower System FS147LCS

Fontana Round LED Thermostatic Mixer Shower Set FS1261MS