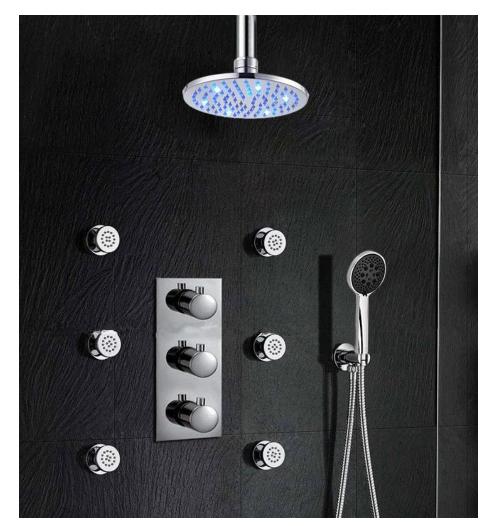

Saint Denis 20" \* 40" Large Chrome LED Rain Shower Head with Body Jets & Handheld Shower FS147LKJ

Sicily 40" \* 40" Large Chrome LED Rain Shower Head with Body Jets & Handheld Shower System FS147LCS

Fontana Round LED Thermostatic Mixer Shower Set FS1261MS

Mendoza Intelligent Chrome Shower Set with Digital Display FS121EMC

Fontana Large Ceiling Rain Shower Head Set FS-7209

Fontana Perlude Stainless Steel Chrome Finish Shower SetFS1061SH

Milo Round Style Oil Rubbed Bronze Shower Faucet Set FS-389RB