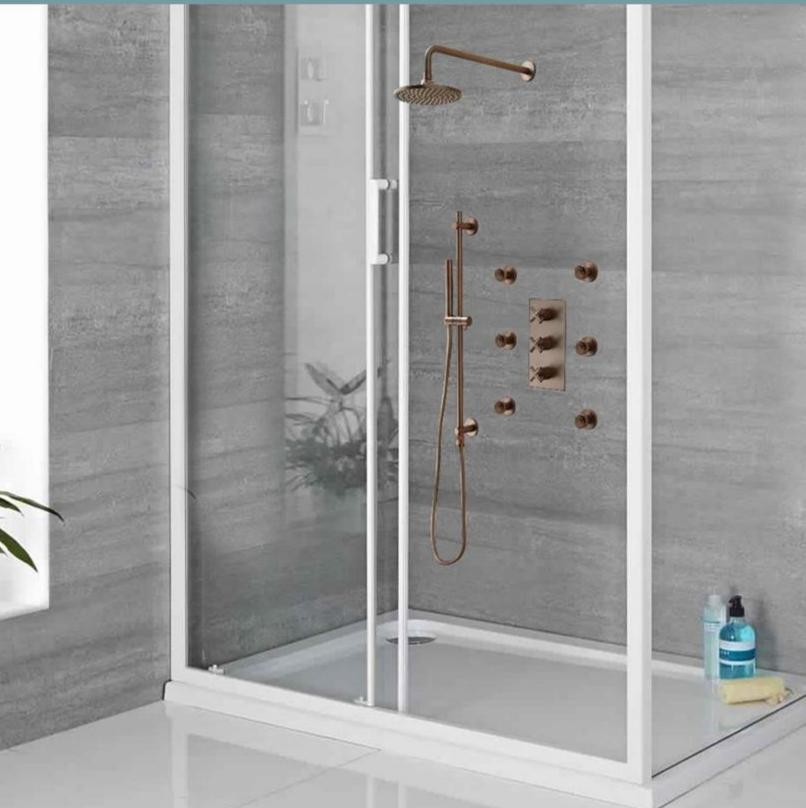

Martinique 20" \* 40" Large Oil Rubbed Bronze Solid Brass LED Rain Shower Head FS147LRS

Fontana Luxury Gold Shower Set- Recessed Shower Head FS-8879G

Atlantiques Massage Shower System Large Shower Head FS147LMS

Fontana Solid Brass Rain ShowerSet Single Handle FS-7605R

Perlude Oil Rubbed Bronze - Round Shower Head Shower FS-9220

Brno 22" Shower Set - 6 Massages Body Sprays FS1161SH

Renaldo Chrome Temperature Control Color Changing Led Shower Set FS-9965LE