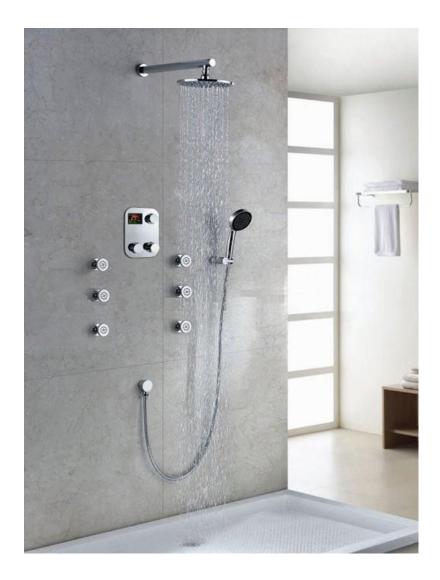

Mendoza Intelligent Chrome Shower Set with Digital Display FS121EMC

Fontana Large Ceiling Rain Shower Head Set FS-7209

Fontana Perlude Stainless Steel Chrome Finish Shower SetFS1061SH

Milo Round Style Oil Rubbed Bronze Shower Faucet Set FS-389RB

Lima Oil Rubbed Bronze Finish Ultra Shower Set FS-762-orb

22" Venice Multifunctional Shower FS-5793

Fontana Chrome Shower System Set With Body Sprays and Hand Held FS-593-D

Digital Display Shower Faucet. Water Powered Digital Display Shower Set FS-4361SS