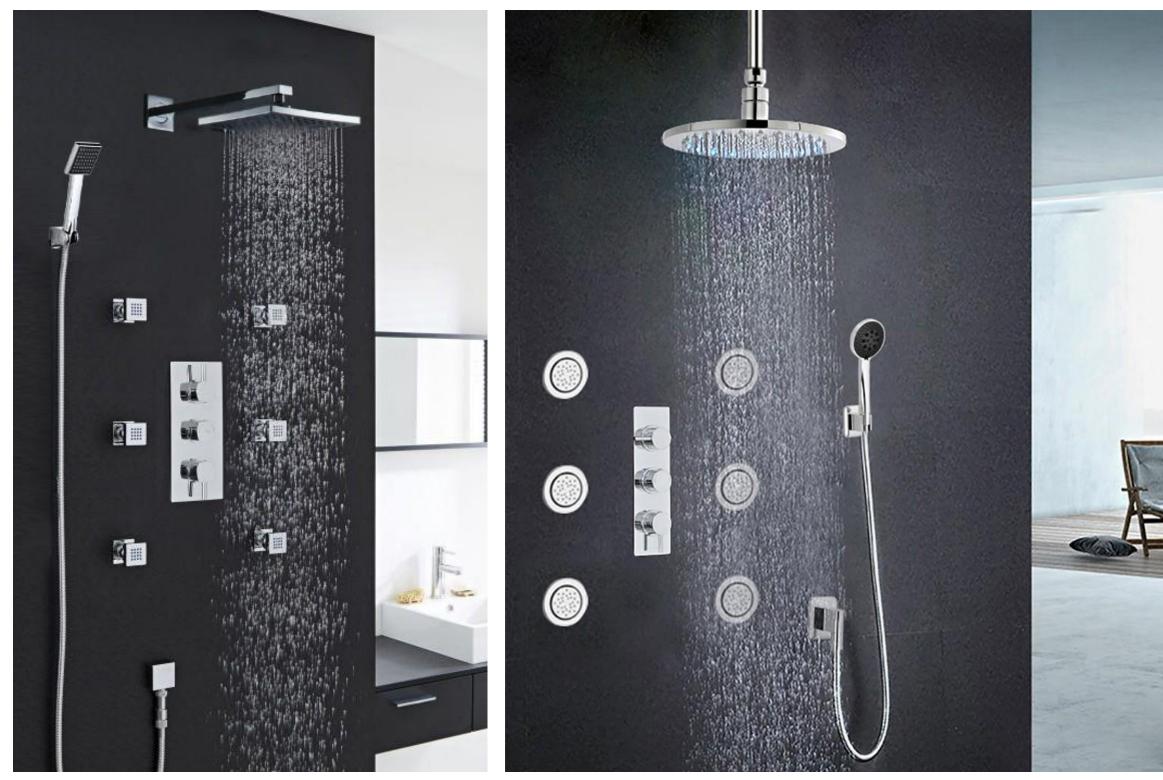

Multi Color Water Powered Led Shower FS-827rbd

Lima Oil Rubbed Bronze Shower System FS-892rb



Lima Multi Color Water Powered Led Shower FS-892rbd



Fontana Sierra Oil Rubbed Bronze Led Shower head FS-6401RB



Lima Oil Rubbed Bronze Finish Ultra Shower Set FS-762-orb



22" Venice Multifunctional Shower FS-5793











Fontana Chrome Shower System Set With Body Sprays and Hand Held FS-593-D

Digital Display Shower Faucet. Water Powered Digital Display Shower Set FS-4361SS

FS-5796



22" LED Color Change Thermostatic Waterfall Rain Shower Head FS-5925



Lima LED Ultra Shower Set Oil Rubbed Bronze Finish FS-7629-ORB



Fontana 2 Functions Rain & Mist Shower Head Set With Shower Body Sprays FS-7209M



Fontana Oil Rubbed Bronze Square Color Changing LED Rain Shower Head FS-546-2orb



Fontana Stainless Steel Jetted Body Massage LED Shower Head Set with Handheld Shower FS-5027

Fontana Versilia Color Changing Led Shower Head with Adjustable Body Jets and Mixer FS-612V





24" LED Ceiling Shower Rain Head Set fcj-24



Vienne 24" Oil Rubbed Bronze Solid Brass LED FS151JSD



Round Ceiling Shower Head Set with 6 Shower Body Jets FS-3876T



Chrome 12" Square Shower Head With Hand Held Shower fs-043S



Casoria Bathroom Wall-Mounted Shower Mixer Faucet FS-01817



Fontana Bathroom In-wall Shower Mixer Valve FS1561BS



Fontana Adjustable Body Massage F3927



Fontana 6pcs Wall Mounted FS-0831BL



Fontana Rivera Light Oil Rubbed Bronze LED Rain Shower Head - Shower HeadF109RB



Fontana Solid Brass 3-Handles 2-wayFS1361BS



Chrome Square Shower Head System With 4 Body M