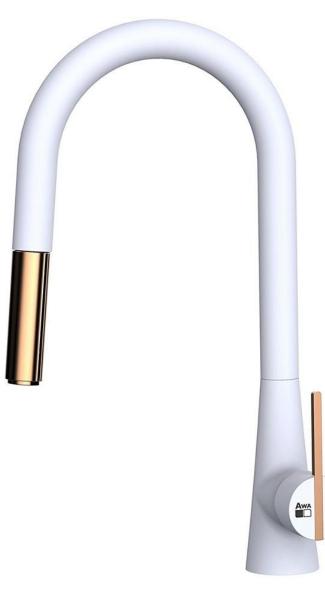

Brio Antique Brass Finish Tub Faucet FS-5775

Brio Antique Bronze Bathroom Basin Faucet FS-0271AF

Molino Bathroom widespread Lavatory Sink faucet FS-5922

Fontana Faucets Brushed Nickel Wall Mount Kitchen Faucet FS-7739BW