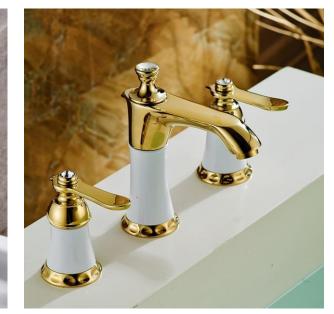

Doccia Contemporary Faucet with Revolvable Spout FS151AZM

Holguin Dual Handle Deck Mounted Bath Tub Faucet FS149TTC

Vernon Deck Mounted Dual Handle Bathroom Sink Faucet FS146FBR

Boeotia Mounted Bathtub Faucet with Handheld Shower and Mixer FS127JSS

Bianca Antique Brass Dual Handled Bathroom Sink Faucet FS143BSL

Besancon Deck Mounted Chrome Single Handle Bathroom Faucet FS134B

Bilbao Brushed Nickel Double Handle Deck Mounted Widespread Bathtub Faucet FS125BND

Quesnel Dual Handle Bathroom Sink Faucet FS122ATH

Rovigo Solid Brass Single Handle Chrome Bathroom Faucet FS1364

Ercolano Deck Mounted Single Handle Brass Kitchen Faucet FS1221

Vienna Double Handle Gold Plated Bathtub Faucet FS102DHG