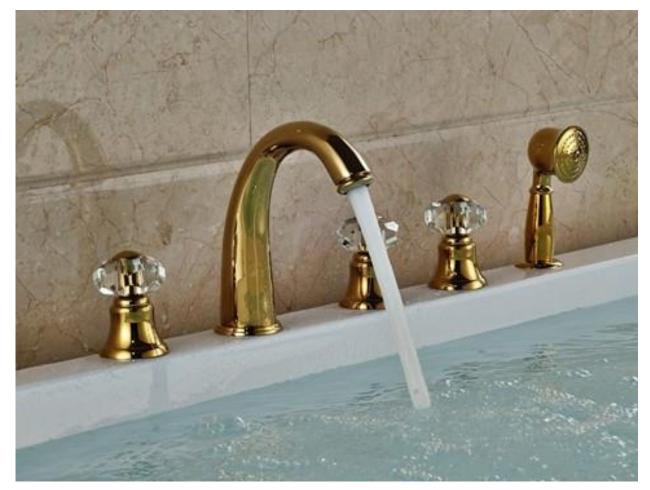

Doccia Contemporary Faucet with Revolvable Spout FS151AZM

Holguin Dual Handle Deck Mounted Bath Tub Faucet FS149TTC

Vernon Deck Mounted Dual Handle Bathroom Sink Faucet FS146FBR

Boeotia Mounted Bathtub Faucet with Handheld Shower and Mixer FS127JSS