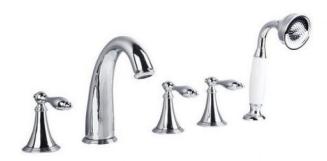

Doccia Contemporary Faucet with Revolvable Spout FS151AZM

Holguin Dual Handle Deck Mounted Bath Tub Faucet FS149TTC

Vernon Deck Mounted Dual Handle Bathroom Sink Faucet FS146FBR

Boeotia Mounted Bathtub Faucet with Handheld Shower and Mixer FS127JSS