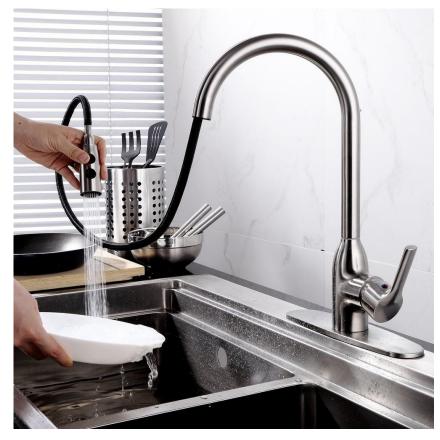

Kelowna Brushed Nickel Deck-Mounted Bathroom Sink Faucet FS122CBV

Liguria Dual Handle Kitchen Sink Faucet with Spray FS141APC

Siena Chrome Finish Solid Brass Bathtub Faucet FS117S FAUCETS

Courtenay Brushed Nickel LED Kitchen Sink Faucet with Pull out Spray FS149RIB