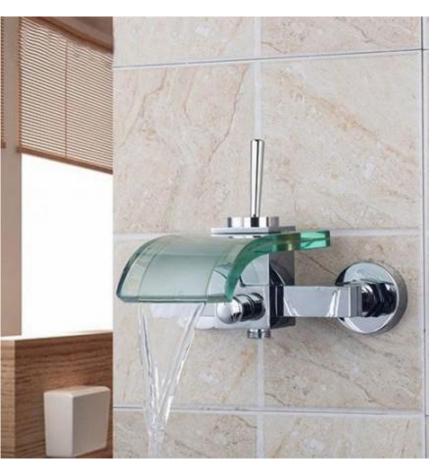

Doccia Contemporary Faucet with Revolvable Spout FS151AZM

Holguin Dual Handle Deck Mounted Bath Tub Faucet FS149TTC

Vernon Deck Mounted Dual Handle Bathroom Sink Faucet FS146FBR

Boeotia Mounted Bathtub Faucet with Handheld Shower and Mixer FS127JSS