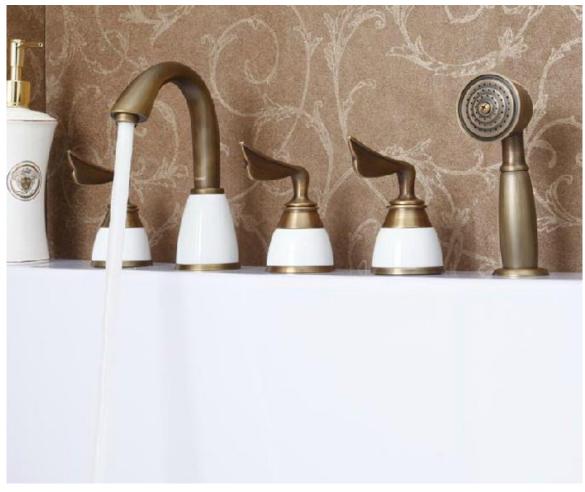

Creative 5PCS BathTub Faucet Deck mount Three Handles Mixer Tap With handshower FS-5769