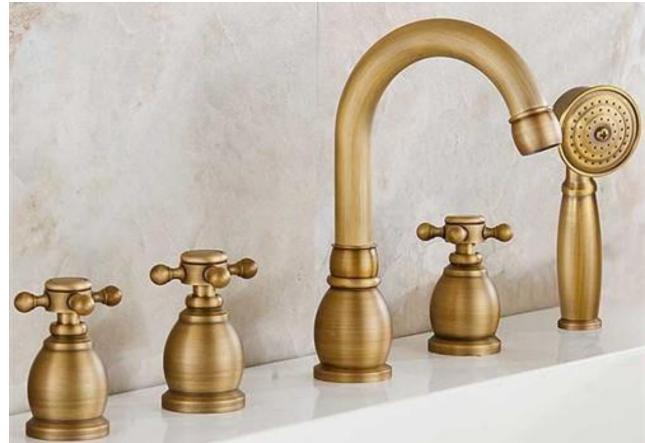

Creative 5PCS BathTub Faucet Deck mount Three Handles Mixer Tap With handshower FS-5769