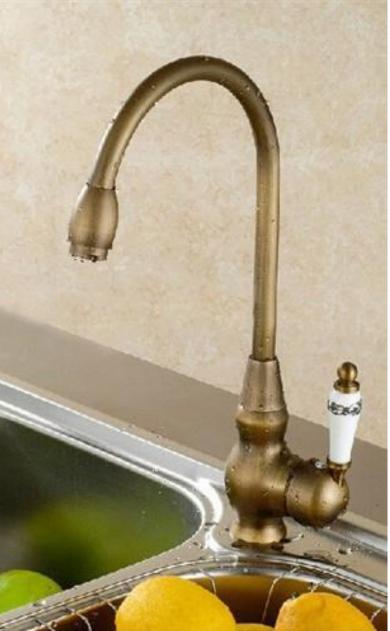

Billa Antique Brass & Ceramic Faucet Deck Mounted Single Handle Kitchen Mixer Tap FS-5955

Waterfall Bathroom Basin Sink Gold Finish Dual Round Handle Bathroom Faucet G96

Sucre Deck Mounted Chrome Finish Double Handle Bathroom Sink Faucet FS112RFS