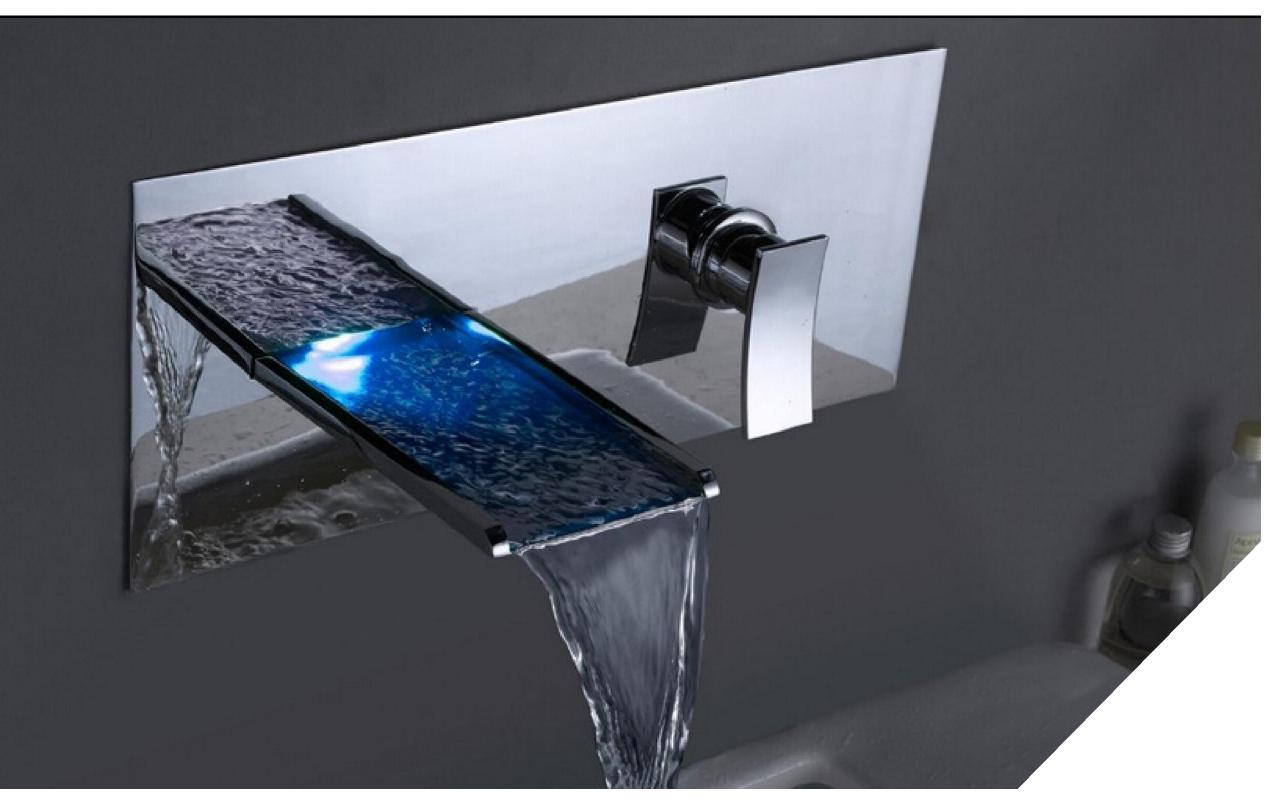

Lenox Gold Plated Bath Vessel Sink Faucet FS-5835

Venice Gold Plated Bathroom 3pcs Sink Faucet FS-5838

Turin Oil Rubbed Bronze Bathroom Sink Faucet- Dual Ceramic Handle FS-5850

Zäh Single Handle Wall Mounted Bath and Shower Mixer Bathtub Faucet FS-5907