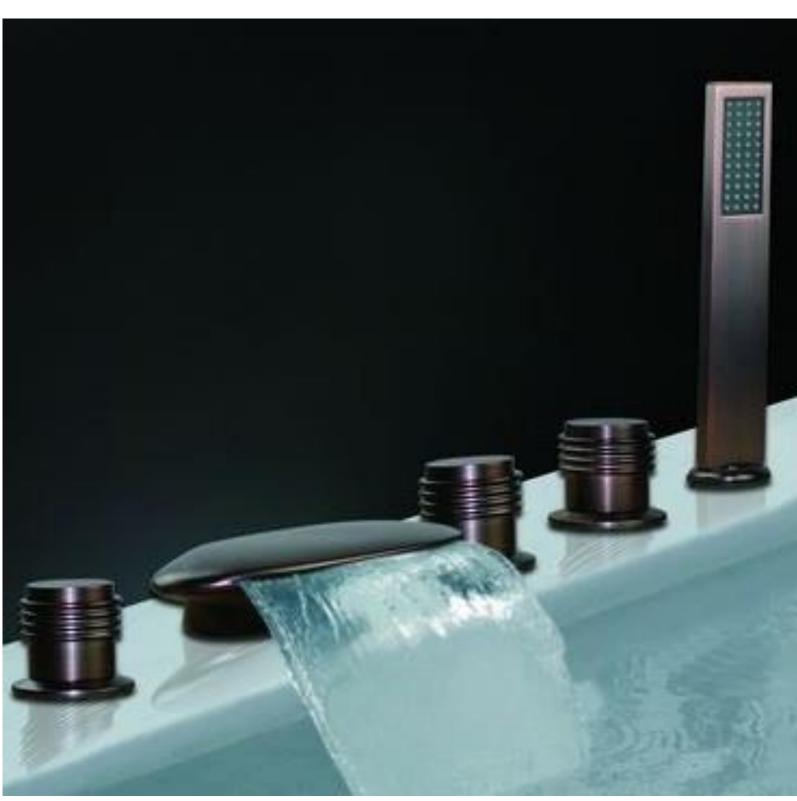

Rubin Gold Widespread 5PCS Bathroom Tub Faucet Three Handles with Brass Hand Shower and 59" Shower Hose FS-903RG

Paris Two Handle Centerset Gold Bathroom Sink Faucet FS-20178

Pavia Oil Rubbed Bronze Bathroom Sink Faucet FS133TPP