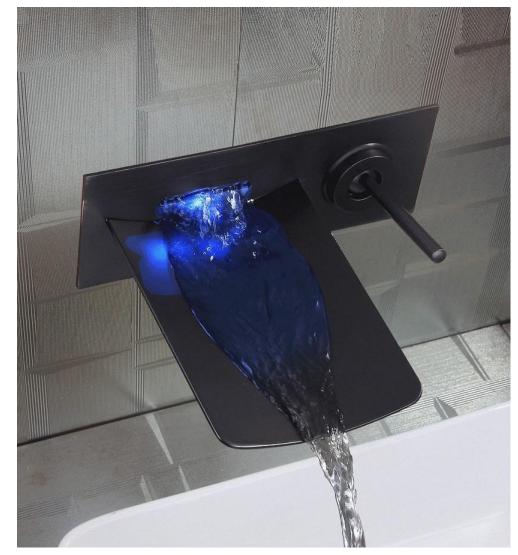

Sestos Deck Mounted Bathroom Sink Faucet BS634CRS

Fontana LED Triple Handle Bathtub Faucet F06

Fontana Silva Tow Handles Waterfall Faucet FBS3800N

Lucania Wall Mounted LED Waterfall Bathroom Sink Faucet BS681NPC