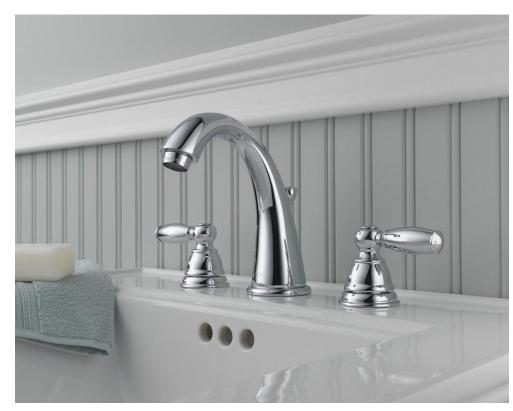

Bianca Antique Brass Dual Handled Bathroom Sink Faucet FS143BSL

Besancon Deck Mounted Chrome Single Handle Bathroom Faucet FS134B

Bilbao Brushed Nickel Double Handle Deck Mounted Widespread Bathtub Faucet FS125BND