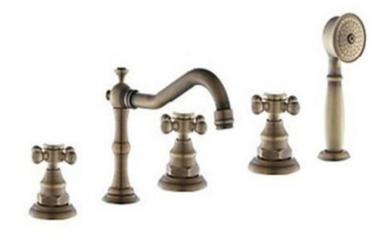

Creative 5PCS BathTub Faucet Deck mount Three Handles Mixer Tap With handshower FS-5769