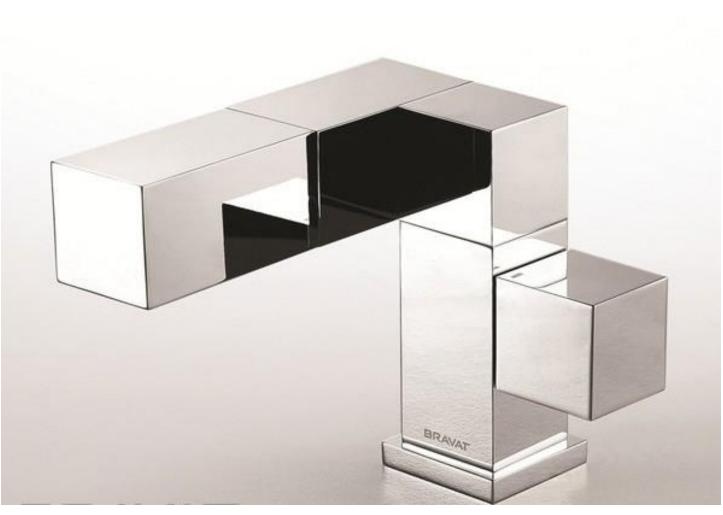

Contemporary Design Brass Tap Magic Cube Single Handle FS-5883

Bravat Contemp Chrome Plated Polished Faucet FS-5880

Gold basin mixer brass body air mix technology FS-5877

Geneva Matte Brass Wall Mounted Single Handle Bathroom Faucet White FS-08171