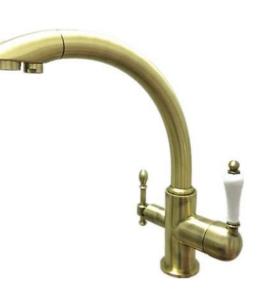

## Faucets

Lübz Gold Finish Wall Mount Bathtub Shower Mixer FS-5904

Lübbenau Brilliant Gold Finish Faucet Brass Body FS-5901

Rhône Oil Rubbed Bronze Single Hole Kitchen Faucet FS151RHN

Leun Solid Brass Single Handle Sink Faucet FS-5898