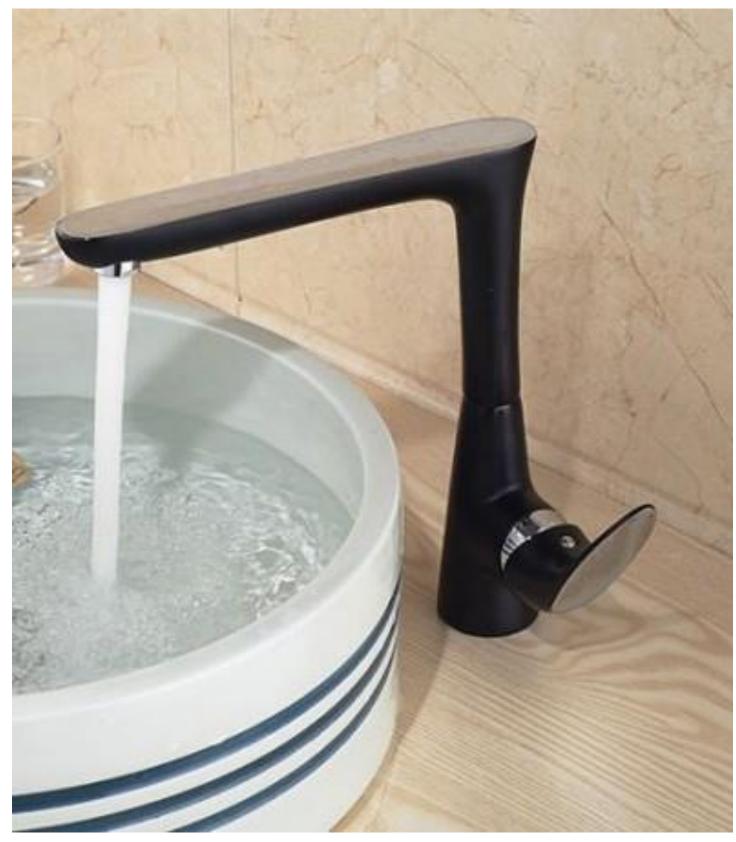

## FAUCETS

BathSelect carry faucets that are elegant rugged and durable designed to survive harsh conditions, including thousands off and on cycles year after year, after year they will survive hard water mineral build-up, and still will provide you flawless service for so many years to come. The state of the art finish applications will not flake or tarnish. The plating and coating processes, will keep that finish looking new for a long time.Our faucets have ceramic cartridge technologies that entirely banished the midnight drip. BathSelect are made of newer no-maintenance ceramic technology which is a better choice.