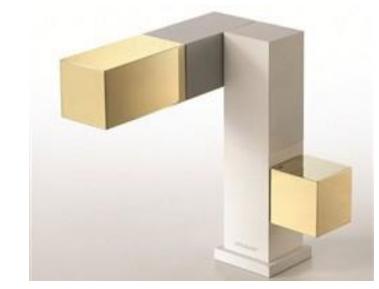

Contemporary Design Brass Tap Magic Cube Single Handle FS-5883

Bravat Contemp Chrome Plated Polished Faucet FS-5880

Gold basin mixer brass body air mix technology FS-5877

Geneva Matte Brass Wall Mounted Single Handle Bathroom Faucet White FS-08171