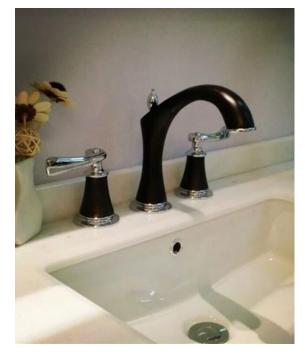

Bianca Antique Brass Dual Handled Bathroom Sink Faucet FS143BSL

Besancon Deck Mounted Chrome Single Handle Bathroom Faucet FS134B

Bilbao Brushed Nickel Double Handle Deck Mounted Widespread Bathtub Faucet FS125BND