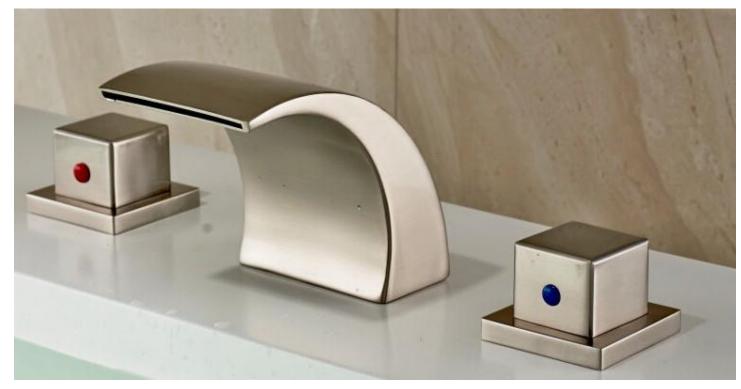

## FAUCETS

BathSelect carry faucets that are elegant rugged and durable designed to survive harsh conditions, including thousands off and on cycles year after year, after year they will survive hard water mineral build-up, and still will provide you flawless service for so many years to come. The state of the art finish applications will not flake or tarnish. The plating and coating processes, will keep that finish looking new for a long time.Our faucets have ceramic cartridge technologies that entirely banished the midnight drip. BathSelect are made of newer no-maintenance ceramic technology which is a better choice.