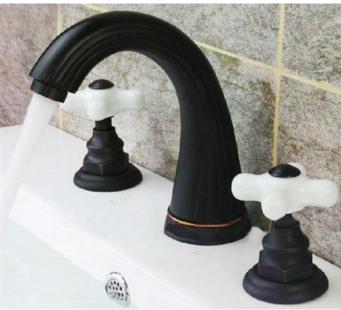

Bianca Antique Brass Dual Handled Bathroom Sink Faucet FS143BSL

Besancon Deck Mounted Chrome Single Handle Bathroom Faucet FS134B

Bilbao Brushed Nickel Double Handle Deck Mounted Widespread Bathtub Faucet FS125BND