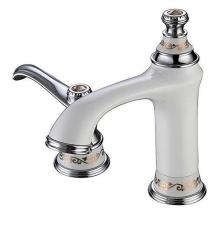

Bianca Antique Brass Dual Handled Bathroom Sink Faucet FS143BSL

Besancon Deck Mounted Chrome Single Handle Bathroom Faucet FS134B

Bilbao Brushed Nickel Double Handle Deck Mounted Widespread Bathtub Faucet FS125BND