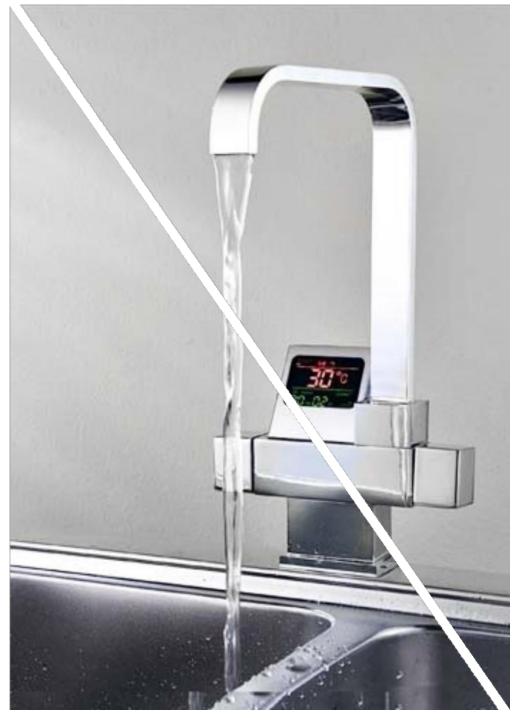

Lenox Digital 3sec Instant Tankless Electric Water Heater Faucet FS-254F

Sardinia Brass Deck Mounted Chrome White Bathroom Faucet FS1395

Alea Digital Display Kitchen Sink Faucet BS112TKF

Merritt Contemporary Kitchen Sink Faucet with Pull Down Spray FS137CPD

Ancona Chrome Finish Three Handles Bathtub Mixer Faucet Set FS-04817

Lenox Dual-Intelligent Digital Kitchen Instant Hot Water Electric Faucet FS-04718