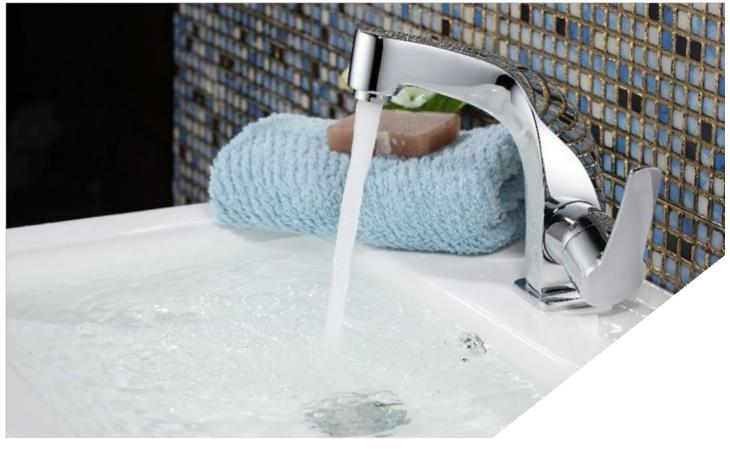

## FAUCETS

BathSelect carry faucets that are elegant rugged and durable designed to survive harsh conditions, including thousands off and on cycles year after year, after year they will survive hard water mineral build-up, and still will provide you flawless service for so many years to come. The state of the art finish applications will not flake or tarnish. The plating and coating processes, will keep that finish looking new for a long time.Our faucets have ceramic cartridge technologies that entirely banished the midnight drip. BathSelect are made of newer no-maintenance ceramic technology which is a better choice.