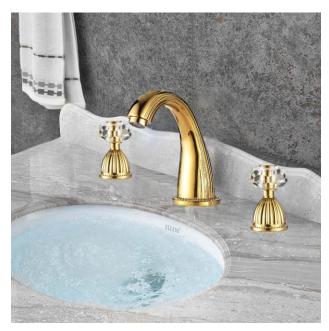

Bianca Antique Brass Dual Handled Bathroom Sink Faucet FS143BSL

Besancon Deck Mounted Chrome Single Handle Bathroom Faucet FS134B

Bilbao Brushed Nickel Double Handle Deck Mounted Widespread Bathtub Faucet FS125BND