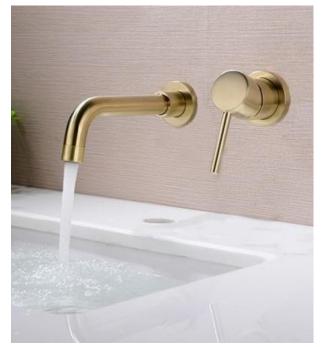

Venice Contemporary Design Bathroom Basin Faucet Chrome Finish FS-437G

Amasra Black Brass Dual Handles Dual Control Wall Mounted Bathroom Bathtub Faucet FS-04718

Wall Mount Chrome Polished Basin Mixer Bath Faucets FS-5790