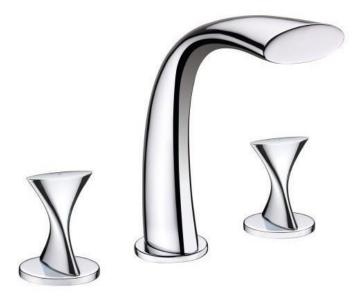

Doccia Contemporary Faucet with Revolvable Spout FS151AZM

Holguin Dual Handle Deck Mounted Bath Tub Faucet FS149TTC

Vernon Deck Mounted Dual Handle Bathroom Sink Faucet FS146FBR

Boeotia Mounted Bathtub Faucet with Handheld Shower and Mixer FS127JSS