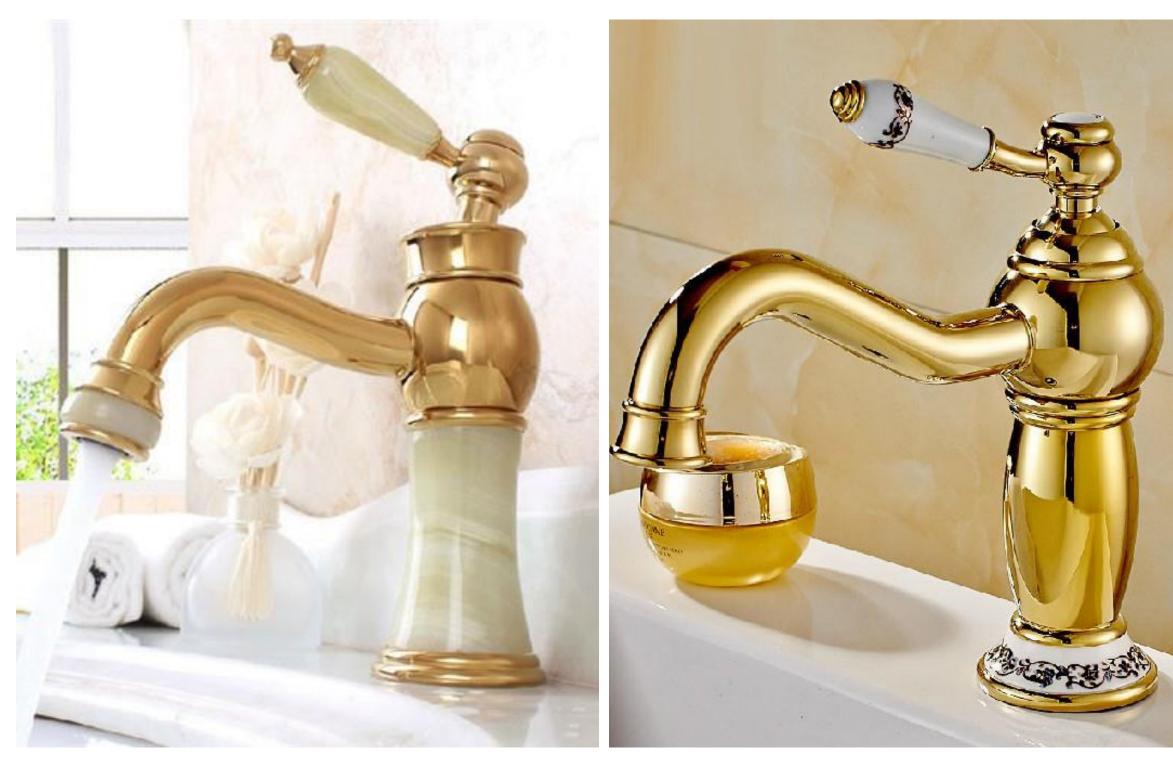

Rhône Oil Rubbed Bronze Single Lever Bath Faucet FS1061WT

Leo Luxury Natural Jade Gold Finish Basin Faucet FS-5832

Sicily Luxury Gold Bathroom Sink Faucet

FS-5844

Rose Gold Plated 3 pcs Basin Faucet FS-5829