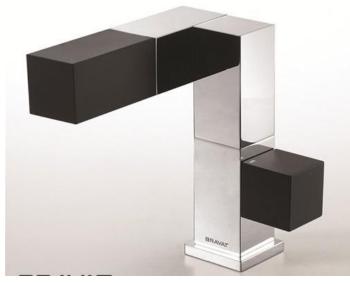

Contemporary Design Brass Tap Magic Cube Single Handle FS-5883

Bravat Contemp Chrome Plated Polished Faucet FS-5880

Gold basin mixer brass body air mix technology FS-5877

Geneva Matte Brass Wall Mounted Single Handle Bathroom Faucet White FS-08171