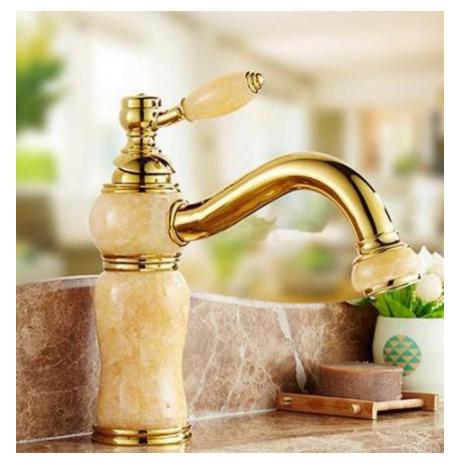

Rhône Oil Rubbed Bronze Single Lever Bath Faucet FS1061WT

Leo Luxury Natural Jade Gold Finish Basin Faucet FS-5832

Sicily Luxury Gold Bathroom Sink Faucet

FS-5844

Rose Gold Plated 3 pcs Basin Faucet FS-5829