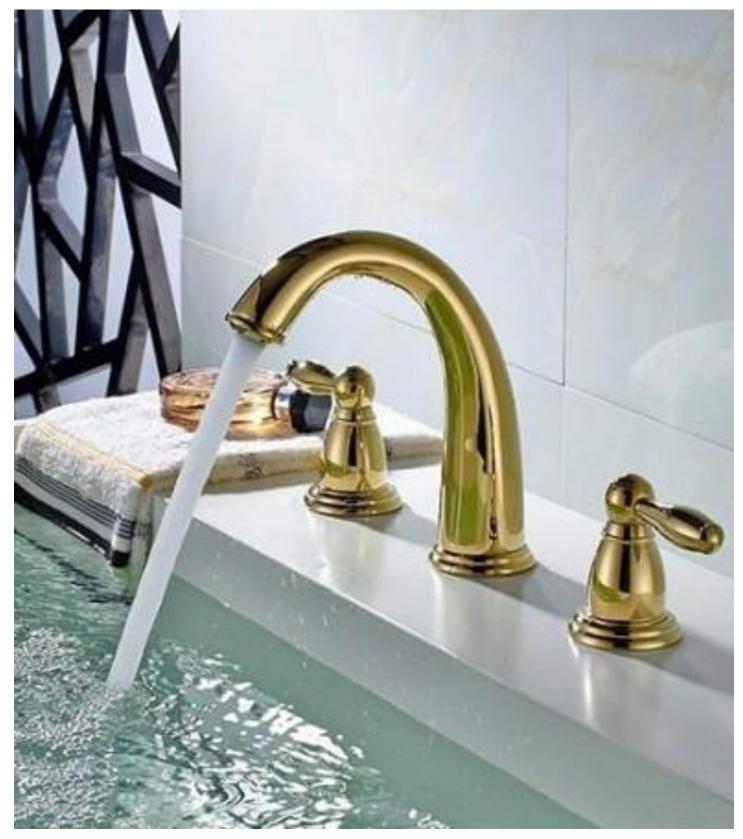

Bianca Antique Brass Dual Handled Bathroom Sink Faucet FS143BSL

Besancon Deck Mounted Chrome Single Handle Bathroom Faucet FS134B

Bilbao Brushed Nickel Double Handle Deck Mounted Widespread Bathtub Faucet FS125BND