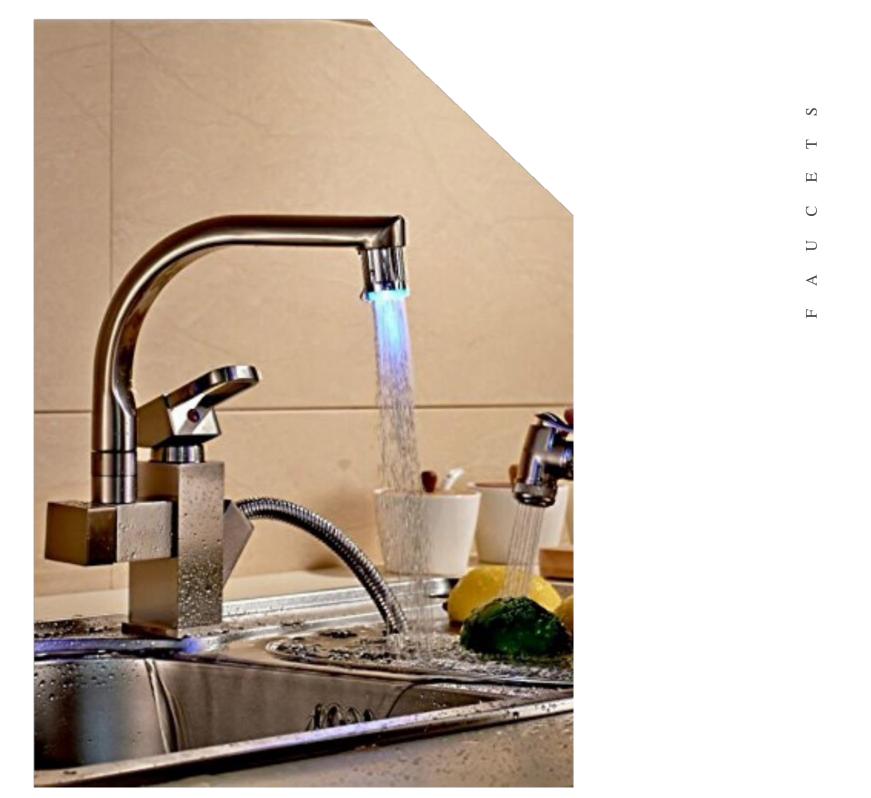

## FAUCETS

BathSelect carry faucets that are elegant rugged and durable designed to survive harsh conditions, including thousands off and on cycles year after year, after year they will survive hard water mineral build-up, and still will provide you flawless service for so many years to come. The state of the art finish applications will not flake or tarnish. The plating and coating processes, will keep that finish looking new for a long time.Our faucets have ceramic cartridge technologies that entirely banished the midnight drip. BathSelect are made of newer no-maintenance ceramic technology which is a better choice.