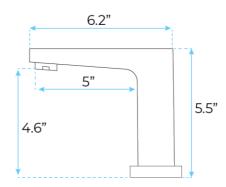

## ELÈNA TOUCHLESS BASIN AUTOMATIC COMMERCIAL BRUSHED NICKEL SENSOR FAUCET SPECS