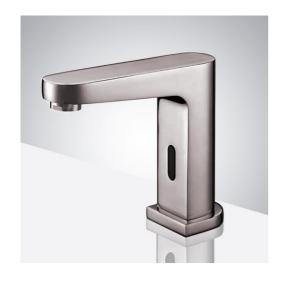

## ELÈNA TOUCHLESS BASIN AUTOMATIC COMMERCIAL BRUSHED NICKEL SENSOR FAUCET SPECS