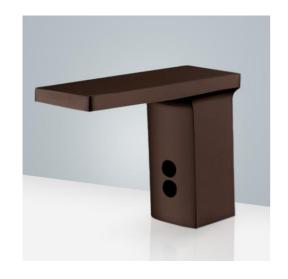

## BATHSELECT COMMERCIAL LIGHT OIL RUBBED BRONZE AUTOMATIC SENSOR FAUCET SPECS





## **Product Details**

- Power: DC:6V(4AA alkaline battery)
- AC:220V-240V; 50/60HZ
- Water Consumption: 0.05Mpa-0.6Mpa
- Detection Zone: 16-32 cm or adjustable
- Motor valve lifespan: up to 500000 flushes
- Battery lifespan: 100000 cycles
- Static Power Consumption: 0.36mw
- Working Power consumption:
   0.5mw
- Inductive Opening Time: < 1 second</li>
- Inductive Closing Time: < 2 second</li>
- Dia.of inlet / outlet pipe: G1/2"
- Flux: ≥0.07L/S
- Temperature: 0.1-50°/C
- Dia of installing faucet: 33~35mm



Visit Product Page