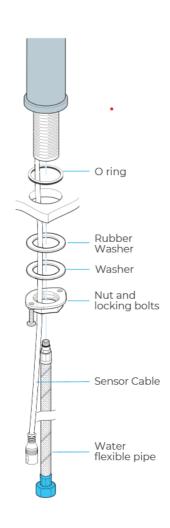

## BATHSELECT COMMERCIAL LIGHT OIL RUBBED BRONZE AUTOMATIC SENSOR FAUCET SPECS

## **Product Details**

- Power: DC:6V(4AA alkaline battery)
- AC:220V-240V; 50/60HZ
- Water Consumption: 0.05Mpa-0.6Mpa
- Detection Zone: 16-32 cm or adjustable
- Motor valve lifespan: up to 500000 flushes
- Battery lifespan: 100000 cycles
- Static Power Consumption: 0.36mw
- Working Power consumption:
   0.5mw
- Inductive Opening Time: < 1 second</li>
- Inductive Closing Time: < 2 second</li>
- Dia.of inlet / outlet pipe: G1/2"
- Flux: ≥0.07L/S
- Temperature: 0.1-50°/C
- Dia of installing faucet: 33~35mm