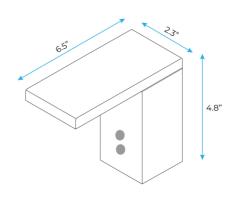

## BATHSELECT COMMERCIAL LIGHT OIL RUBBED BRONZE AUTOMATIC SENSOR FAUCET SPECS

## **Product Details**

- Power: DC:6V(4AA alkaline battery)
- AC:220V-240V; 50/60HZ
- Water Consumption: 0.05Mpa-0.6Mpa
- Detection Zone: 16-32 cm or adjustable
- Motor valve lifespan: up to 500000 flushes
- Battery lifespan: 100000 cycles
- Static Power Consumption: 0.36mw
- Working Power consumption:
   0.5mw
- Inductive Opening Time: < 1 second</li>
- Inductive Closing Time: < 2 second</li>
- Dia.of inlet / outlet pipe: G1/2"
- Flux: ≥0.07L/S
- Temperature: 0.1-50°/C
- Dia of installing faucet: 33~35mm