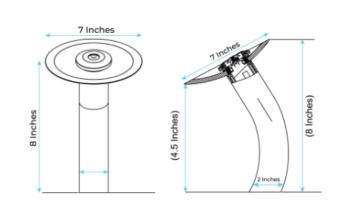

## Specs:

- Power: DC:6V(4AA alkaline battery)
- AC:220V-240V; 50/60HZ
- Water Consumption: 0.05Mpa-0.6Mpa
- Detection Zone: 17 cm or adjustable
- Motor valve lifespan: up to 500000 flushes
- Battery lifespan: 100000 cycles
- Static Power Consumption: 0.36mw
- Working Power consumption: 0.5mw
- Inductive Opening Time: < 1 second
- Inductive Closing Time: < 2 second
- Dia of inlet pipe : G1/2"(DN15)
- Suitable water pressure : 0.1-0.6 MPa (best
- water pressure is 0.1-0.3MPa)
- Flow Rate : 1.8 GPM
- Working Water Pressure: 1 PSI -100 PSI