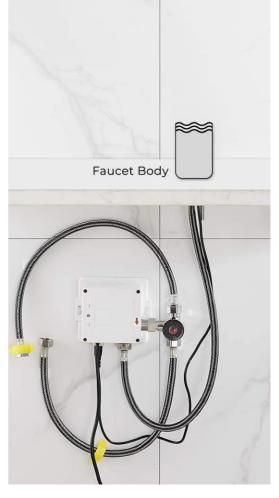

## CANCUN WATERFALL BRUSHED GOLD COMMERCIAL TOUCHLESS SENSOR FAUCET SPECS

BathSelect ——





## Specs:

- Power: DC:6V(4AA alkaline battery)
- AC:220V-240V; 50/60HZ
- Water Consumption: 0.05Mpa-0.6Mpa
- Detection Zone: 17 cm or adjustable
- Motor valve lifespan: up to 500000 flushes
- Battery lifespan: 100000 cycles
- Static Power Consumption: 0.36mw
- Working Power consumption: 0.5mw
- Inductive Opening Time: < 1 second
- Inductive Closing Time: < 2 second
- Dia of inlet pipe : G1/2"(DN15)
- Suitable water pressure : 0.1-0.6 MPa (best
- water pressure is 0.1-0.3MPa)
- Flow Rate : 1.8 GPM
- Working Water Pressure: 1 PSI -100 PSI



Other Details Product Details

## **Bath**Select