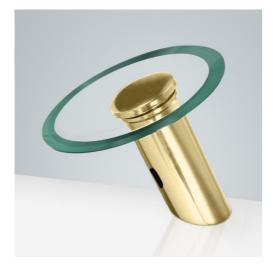

## CANCUN WATERFALL BRUSHED GOLD COMMERCIAL TOUCHLESS SENSOR FAUCET SPECS

BathSelect ——