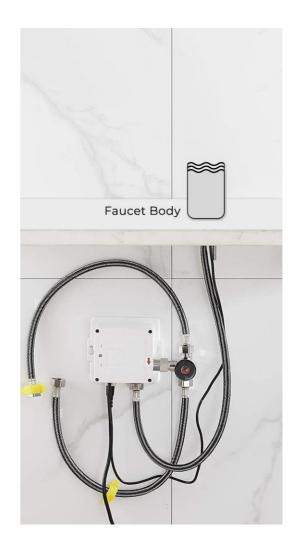

## Specs:

- Power: DC:6V(4AA alkaline battery)
- AC:220V-240V; 50/60HZ
- Water Consumption: 0.05a 0.6Mpa
- Detection Zone: 16-32 cm or adjustable
- Motor valve lifespan: up to 500000
  Flushes
- Usage: Commercial / Residential
- Static Power Consumption: 0.36mw
- Working Power consumption: 0.5mw
- Inductive Opening Time: < 1 second
- Inductive Closing Time: < 2 second
- Dia.of inlet / outlet pipe: G1/2"
- Temperature: 0.1-50°/C
- Water Pressure: 0.1 7.0 KGS/cm, 10 - 125 psi
- Flow rate: 2 GPM (7.57 L/min)