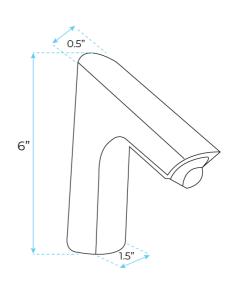

## Specs:

- Power: DC:6V(4AA alkaline battery)
- AC:220V-240V; 50/60HZ
- Water Consumption: 0.05a 0.6Mpa
- Detection Zone: 16-32 cm or adjustable
- Motor valve lifespan: up to 500000
  Flushes
- Usage: Commercial / Residential
- Static Power Consumption: 0.36mw
- Working Power consumption: 0.5mw
- Inductive Opening Time: < 1 second
- Inductive Closing Time: < 2 second
- Dia.of inlet / outlet pipe: G1/2"
- Temperature: 0.1-50°/C
- Water Pressure: 0.1 7.0 KGS/cm, 10 - 125 psi
- Flow rate: 2 GPM (7.57 L/min)