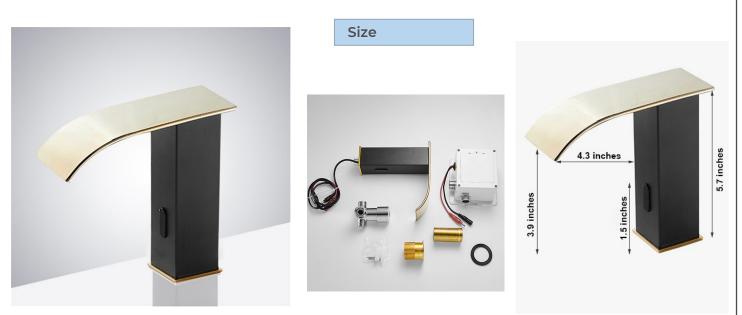

## BLACK AND GOLD WATERFALL SMART SENSOR FAUCET SPECIFICATIONS

Product shown is only for installation display purpose

## **Specs**

Power: DC:6V(4AA alkaline battery) AC:220V-240V; 50/60HZ Water Consumption: 0.05Mpa-0.6Mpa Detection Zone: 16-32 cm or adjustable Motor valve lifespan: up to 500000 flushes Battery lifespan: 100000 cycles Static Power Consumption: 0.36mw Working Power consumption: 0.5mw Inductive Opening Time: <1 second Inductive Closing Time: <2 second Dia.of inlet / outlet pipe: G1/2" Flux: ≥0.07L/S Power Supply: Box Transformer (BOX) Temperature Mixer: Below Deck Manual Mixing Valve (BDM) Factory Default Timeout: 30s Factory Default GPC: 0.75

All dimensions and specifications are nominal and may vary. Use actual products for accuracy in critical situations.