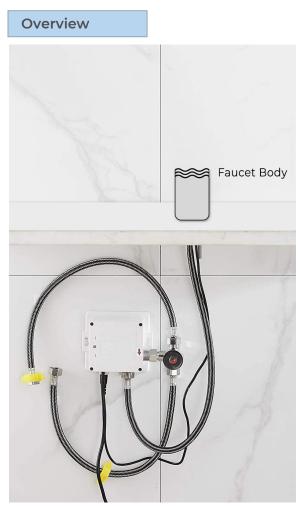

## FEATURES

Commercial Grade Faucet, ADA Compliant, Cast Brass Spout, Quick Connect Fittings, Integrated Water Shut-off, Hygienic Line Flush, Water Usage and Battery Strength Reporting, Self-adapting Sensor