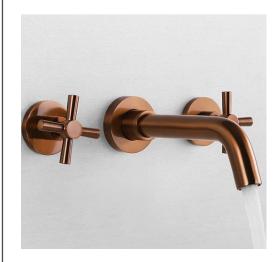

## GENEVA BRUSHED ROSE GOLD WALL MOUNT HOLE FAUCET WITH DUAL HANDLE SPECIFICATIONS

## **Technical Information**

8" Wall Mounted Sink Mixer faucet to mix cold and hot water -High quality "metallic" material

- -Ceramic closure system -Quick 1/4 turn
- -Concealed body
- Handle of different models
- -With aerator and saver
  Installation Type Wall Mounted
  Number Of Handles Two Handles
  Flow Rate 30 L/min
  Water Pressure 1.5 Mpa
  Cold and Hot Switch Yes
  Valve Type Ceramic Valve