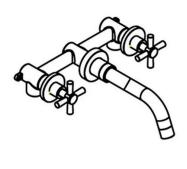

## GENEVA BRUSHED ROSE GOLD WALL MOUNT HOLE FAUCET WITH DUAL HANDLE SPECIFICATIONS

## **Technical Information**

8" Wall Mounted Sink Mixer faucet to mix cold and hot water -High quality "metallic" material

- -Ceramic closure system -Quick 1/4 turn
- -Concealed body
- Handle of different models
- -With aerator and saver
  Installation Type Wall Mounted
  Number Of Handles Two Handles
  Flow Rate 30 L/min
  Water Pressure 1.5 Mpa
  Cold and Hot Switch Yes
  Valve Type Ceramic Valve